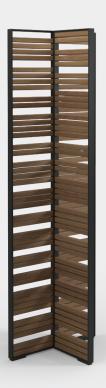

## DECO T SHAPE SCREEN

WIDTH
DEPTH
HEIGHT
PRODUCT WEIGHT
CBM / CCF
DESIGNER

**ASSEMBLY** 

62cm / 24.5" 35cm / 14" 185.5cm / 72.5" 28kg / 62lb 0.48m<sup>3</sup> / 16.8ft<sup>3</sup> Mark Gabbertas Not Required ITEM NUMBER

103146: T Shape Screen

## MATERIALS

Powder coated aluminium frame. Natural finish teak slats.

## NOTES

The teak used for the screen slats are produced from the small offcuts that result from our standard furniture production process. As a result, colour may vary between slats and some slats may include small knots. These imperfections are purely cosmetic and do not affect the performance of the product in any way.