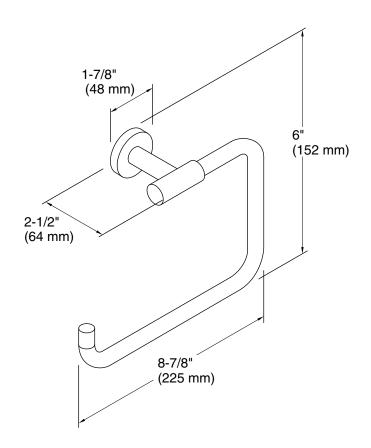

# **Technical Information**

All product dimensions are nominal. Material: Brass