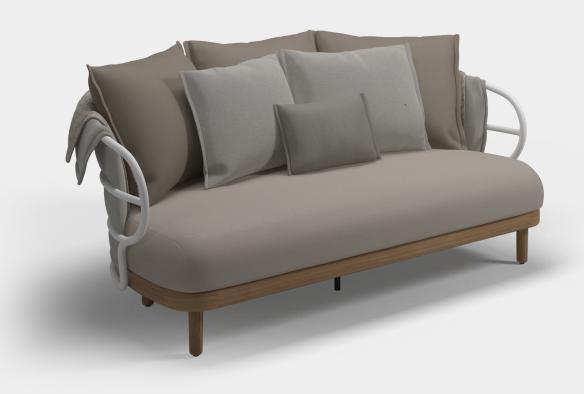

## DUNE 2-SEATER SOFA

WIDTH 180cm / 71" DEPTH 93cm / 36.5" 73cm / 28.5" HEIGHT SEAT HEIGHT 44cm / 17.5" ARM HEIGHT 61.5cm / 24" PRODUCT WEIGHT 39kg / 102.9lb CBM / CCF 1.82m<sup>3</sup> / 78.6ft<sup>3</sup> DESIGNER Sebastian Herkner

ASSEMBLY Required

ITEM NUMBERS

103734 : Natural Teak & Meteor Frame 103735 : Natural Teak & White Frame

## MATERIALS

Powder coated aluminium & natural finish teak frame. Upholstered outdoor fabric seat cushion included.

Outdoor fabric backrest blankets & scatter cushions included.

Protective cover included.