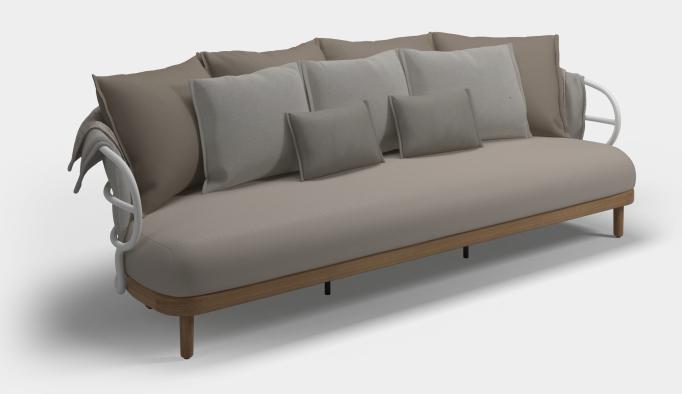

## DUNE 3-SEATER SOFA

WIDTH 238cm / 93" DEPTH 93cm / 36.5" 73cm / 28.5" HEIGHT SEAT HEIGHT 44cm / 17.5" ARM HEIGHT 61.5cm / 24" PRODUCT WEIGHT 52.3kg / 138.6lb 2.53m<sup>3</sup> / 102.8ft<sup>3</sup> CBM / CCF DESIGNER Sebastian Herkner

## MATERIALS

Powder coated aluminium & natural finish teak frame. Upholstered outdoor fabric seat cushion included.

Outdoor fabric backrest blankets & scatter cushions included.

Protective cover included.