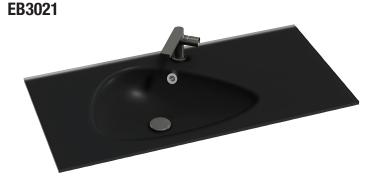

# NOUVELLE VAGUE - Vanity top in frosted glass 101 cm

Jacob Delafor PARIS

## **Features**

- DIMENSIONS: 101 x 51.50 cm
- MATERIAL: Glass
- TAP DRILLING: 1 tap hole
- GROUND/UNGROUND: Without ground underside
- NUMBER OF VANITY BASINS FOR VANITY TOPS: Single basin

## Installation benefits

• INSTALLATION: Non-self-supporting vanity top sits on furniture

Product Specification: Vanity top in frosted glass 101 cm. EB3021. Collection: NOUVELLE VAGUE. DIMENSIONS: 101 x 51.50 cm. WEIGHT: 17.4 kg. MATERIAL: Glass. INSTALLATION TYPE: Countertop. TAP DRILLING: 1 tap hole. INSTALLATION: STANDARD. GROUND/UNGROUND: Without ground underside. OVERFLOW: With. NUMBER OF VANITY BASINS FOR VANITY TOPS: Single basin.