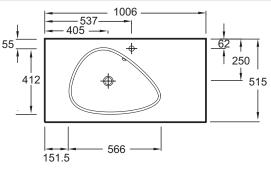

## **Features**

- DIMENSIONS: 101 x 51.50 cm
- MATERIAL: Glass
- TAP DRILLING: 1 tap hole
- GROUND/UNGROUND: Without ground underside
- NUMBER OF VANITY BASINS FOR VANITY TOPS: Single basin

# **Technical drawing**

- WEIGHT: 17.4 kg
- INSTALLATION TYPE: Countertop
- INSTALLATION: STANDARD
- OVERFLOW: With