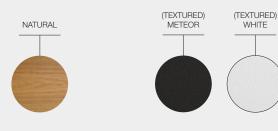

## ITEM NUMBERS 103728 : Natural Teak & Meteor Frame 103729 : Natural Teak & White Frame

FABRICS Fabrics vary by geographic market. See gloster.com for details.

WARRANTY / MAINTENANCE See gloster.com for warranty terms & maintenance instructions.

TEAK FINISH

FRAME COLOURS