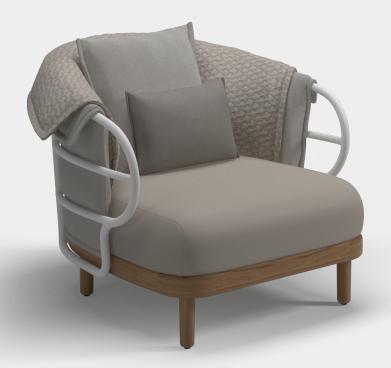

## DUNE Lounge chair

WIDTH DEPTH HEIGHT SEAT HEIGHT ARM HEIGHT PRODUCT WEIGHT CBM / CCF DESIGNER ASSEMBLY 87cm / 34" 87cm / 34" 73cm / 28.5" 44cm / 17.5" 61.5cm / 24" 21kg / 58.7lb 0.91m<sup>3</sup> / 32.4ft<sup>3</sup> Sebastian Herkner Required

## MATERIALS

Powder coated aluminium & natural finish teak frame. Upholstered outdoor fabric seat cushion included. Outdoor fabric backrest blankets & scatter cushions included. Protective cover included.