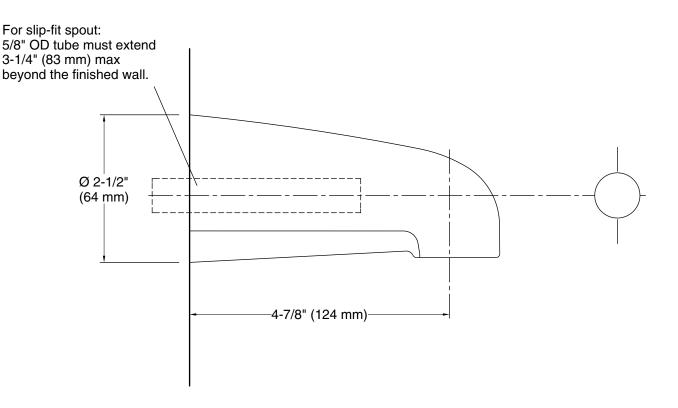

corrosion and tarnishing.
- Premium metal construction for durability and reliability.

#### Installation

- Wall-mount.
- Slip-fit connection.

## **Recommended Products/Accessories**

K-23723 Faucet cleaner



# Codes/Standards

None Applicable

# **KOHLER® Faucet Lifetime Limited Warranty**

See website for detailed warranty information.

### Available Colors/Finishes

Color tiles intended for reference only.

| Color | Code | Description             |
|-------|------|-------------------------|
|       | CP   | Polished Chrome         |
|       | PB   | Vibrant® Polished Brass |
|       | BN   | Vibrant® Brushed Nickel |
|       | BV   | Vibrant® Brushed Bronze |
|       | 2BZ  | Oil-Rubbed Bronze       |





# **Devonshire®**

Bath Spout Non-diverter with Slip-fit Connection K-373-S



## **Technical Information**

All product dimensions are nominal.

## **Notes**

Install this product according to the installation guide.