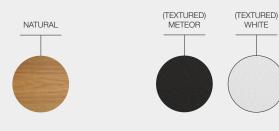

## ITEM NUMBERS 100310 : Natural Teak & Meteor Frame 100311 : Natural Teak & White Frame

FABRICS Fabrics vary by geographic market. See gloster.com for details.

WARRANTY / MAINTENANCE See gloster.com for warranty terms & maintenance instructions.

TEAK FINISH

FRAME COLOURS