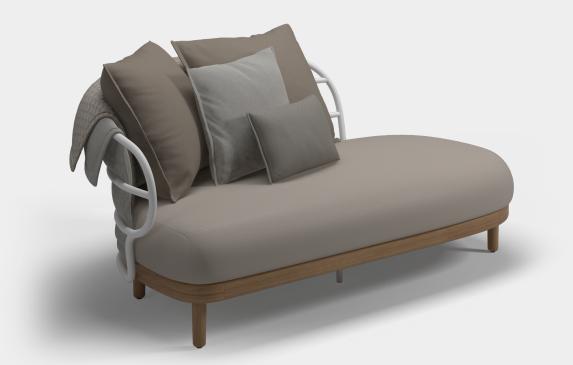

## DUNE LEFT CHAISE

WIDTH DEPTH HEIGHT SEAT HEIGHT ARM HEIGHT PRODUCT WEIGHT CBM / CCF DESIGNER ASSEMBLY 171cm / 67.5" 93cm / 36.5" 73cm / 28.5" 44cm / 17.5" 73cm / 24" 52kg / 114.7lb 1.35m<sup>3</sup> / 56.4ft<sup>3</sup> Sebastian Herkner Required

## ITEM NUMBERS 100310 : Natural Teak & Meteor Frame 100311 : Natural Teak & White Frame

## MATERIALS

Powder coated aluminium & natural finish teak frame. Upholstered outdoor fabric seat cushion included. Outdoor fabric backrest blankets & scatter cushions included. Protective cover included.