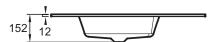

## **Technical drawing**

Product Specification: Vanity top frosted glass 81 cm. EB2562. Collection: ODÉON RIVE GAUCHE. DIMENSIONS: 80.60 x 51.50 cm. WEIGHT: 14 kg. MATERIAL: Glass. INSTALLATION TYPE: Countertop. TAP DRILLING: 1 tap hole. INSTALLATION: STANDARD. GROUND/UNGROUND: Without ground underside, for installation without furniture or countertop. OVERFLOW: With overflow hole. NUMBER OF VANITY BASINS FOR VANITY TOPS: Single basin vanity top. PRODUCT INCLUDED: (Tap not included).