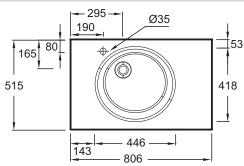

## **Technical drawing**

Product Specification: Vanity top frosted glass 81 cm. EB2562. Collection: ODÉON RIVE GAUCHE. DIMENSIONS: 80.60 x 51.50 cm. WEIGHT: 14 kg. MATERIAL: Glass. INSTALLATION TYPE: Countertop. TAP DRILLING: 1 tap hole. INSTALLATION: STANDARD. GROUND/UNGROUND: Without ground underside, for installation without furniture or countertop. OVERFLOW: With overflow hole. NUMBER OF VANITY BASINS FOR VANITY TOPS: Single basin vanity top. PRODUCT INCLUDED: (Tap not included).