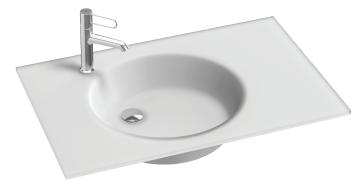

# ODÉON RIVE GAUCHE - Vanity top frosted glass 81 cm

#### **Features**

• DIMENSIONS: 80.60 x 51.50 cm

• MATERIAL: Glass

• TAP DRILLING: 1 tap hole

• GROUND/UNGROUND: Without ground underside, for installation without furniture or countertop

• NUMBER OF VANITY BASINS FOR VANITY TOPS: Single basin vanity top