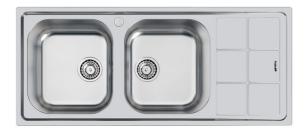

## Sink F300 1354 06x

Sinks

Code: 1354 06x

Code: 1354 062 SX (Vasca a sinistra) Code: 1354 061 DX (Vasca a destra)

## **DETAILS**

| AISI 304 stainless steel                                        |
|-----------------------------------------------------------------|
| Foster brushed                                                  |
| 90 cm                                                           |
| Standard (8 mm Edge)                                            |
| 1160x500 mm                                                     |
| Fixing hooks, gasket, drain, overflow and siphon, boxed packing |
| 1 standard hole                                                 |
| 1140x480 mm                                                     |
| Yes                                                             |
|                                                                 |

| Width                     | 116 cm                                                                                                                                                                                                                   |
|---------------------------|--------------------------------------------------------------------------------------------------------------------------------------------------------------------------------------------------------------------------|
| Bowl dimension            | 362,5x400mm                                                                                                                                                                                                              |
| Number of bowls           | 2 bowls                                                                                                                                                                                                                  |
| Waste fitting             | 3,5" drain                                                                                                                                                                                                               |
| FEATURES                  |                                                                                                                                                                                                                          |
| Added value               | Foster uses steel thicknesses higher than those used on average by other manufacturers. This is how, thanks to our long experience, we know how to make sinks of superior quality and with a better resistance to aging. |
| Basket 3,5" waste fitting | The drain is equipped with a large 3.5" drain, with the practical basket cap that prevents the discharge of solid parts. The 3.5 "drain allows the use of the Foster waste-disposer, compatible with all models.         |
| Sliding brackets          |                                                                                                                                                                                                                          |