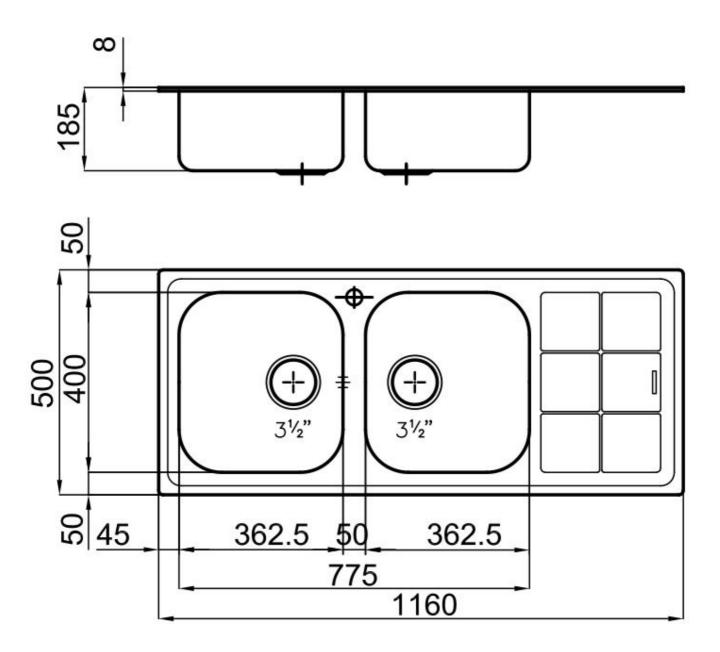

## **DETAILS**

| AISI 304 stainless steel                                        |
|-----------------------------------------------------------------|
| Foster brushed                                                  |
| 90 cm                                                           |
| Standard (8 mm Edge)                                            |
| 1160x500 mm                                                     |
| Fixing hooks, gasket, drain, overflow and siphon, boxed packing |
| 1 standard hole                                                 |
| 1140x480 mm                                                     |
| Yes                                                             |
|                                                                 |

| Width                     | 116 cm                                                                                                                                                                                                                   |
|---------------------------|--------------------------------------------------------------------------------------------------------------------------------------------------------------------------------------------------------------------------|
| Bowl dimension            | 362,5x400mm                                                                                                                                                                                                              |
| Number of bowls           | 2 bowls                                                                                                                                                                                                                  |
| Waste fitting             | 3,5" drain                                                                                                                                                                                                               |
| FEATURES                  |                                                                                                                                                                                                                          |
| Added value               | Foster uses steel thicknesses higher than those used on average by other manufacturers. This is how, thanks to our long experience, we know how to make sinks of superior quality and with a better resistance to aging. |
| Basket 3,5" waste fitting | The drain is equipped with a large 3.5" drain, with the practical basket cap that prevents the discharge of solid parts. The 3.5 "drain allows the use of the Foster waste-disposer, compatible with all models.         |
| Sliding brackets          |                                                                                                                                                                                                                          |

## **TECHNICAL DATA**