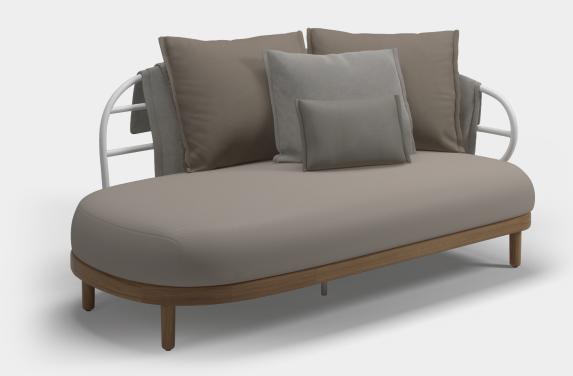

## DUNE RIGHT CHAISE

WIDTH 171cm / 67.5" DEPTH 93cm / 36.5" 73cm / 28.5" HEIGHT SEAT HEIGHT 44cm / 17.5" 73cm / 24" ARM HEIGHT PRODUCT WEIGHT 52kg / 114.7lb CBM / CCF 1.35m<sup>3</sup> / 56.4ft<sup>3</sup> DESIGNER Sebastian Herkner ASSEMBLY Required

ITEM NUMBERS

104702 : Natural Teak & Meteor Frame 104703 : Natural Teak & White Frame

## MATERIALS

Powder coated aluminium & natural finish teak frame. Upholstered outdoor fabric seat cushion included.

Outdoor fabric backrest blankets & scatter cushions included.

Protective cover included.