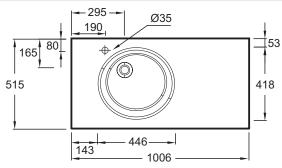

#### **Features**

- DIMENSIONS: 100.60 x 51.50 cm
- MATERIAL: Glass
- TAP DRILLING: 1 tap hole
- GROUND/UNGROUND: Without ground underside, for installation without furniture or countertop
- NUMBER OF VANITY BASINS FOR VANITY TOPS: Single basin vanity top

#### **Technical drawing**

- WEIGHT: 17.4 kg
- INSTALLATION TYPE: Countertop
- INSTALLATION: STANDARD
- OVERFLOW: With overflow hole
- PRODUCT INCLUDED: (Tap not included)