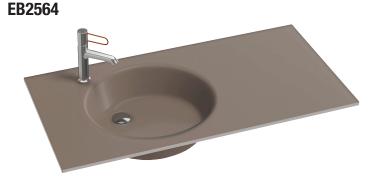

### ODÉON RIVE GAUCHE - Vanity top frosted glass 101 cm

#### **Features**

- DIMENSIONS: 100.60 x 51.50 cm
- MATERIAL: Glass
- TAP DRILLING: 1 tap hole
- GROUND/UNGROUND: Without ground underside, for installation without furniture or countertop
- NUMBER OF VANITY BASINS FOR VANITY TOPS: Single basin vanity top

#### Installation benefits

• INSTALLATION: Non-self-supporting vanity top sits on furniture

Product Specification: Vanity top frosted glass 101 cm. EB2564. Collection: ODÉON RIVE GAUCHE. DIMENSIONS: 100.60 x 51.50 cm. WEIGHT: 17.4 kg. MATERIAL: Glass. INSTALLATION TYPE: Countertop. TAP DRILLING: 1 tap hole. INSTALLATION: STANDARD. GROUND/UNGROUND: Without ground underside, for installation without furniture or countertop. OVERFLOW: With overflow hole. NUMBER OF VANITY BASINS FOR VANITY TOPS: Single basin vanity top. PRODUCT INCLUDED: (Tap not included).