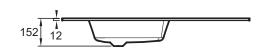

#### **Features**

- DIMENSIONS: 100.60 x 51.50 cm
- MATERIAL: Glass
- TAP DRILLING: 1 tap hole
- GROUND/UNGROUND: Without ground underside, for installation without furniture or countertop
- NUMBER OF VANITY BASINS FOR VANITY TOPS: Single basin vanity top

#### **Technical drawing**

- WEIGHT: 17.4 kg
- INSTALLATION TYPE: Countertop
- INSTALLATION: STANDARD
- OVERFLOW: With overflow hole
- PRODUCT INCLUDED: (Tap not included)