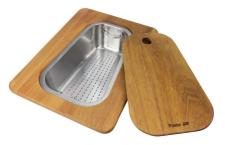

### **OPTIONAL ACCESSORIES**

Cestello inox 8612 000

HPDE Twin chopping board 8644 101

Glass chopping board 8631 300

HPDE Chopping board 8657 001

Iroko-wood chopping board with stainless steel colander 8644 042