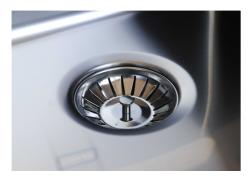

### FEATURES

| Gun Metal                     | The Gun Metal finish is obtained by treating steel with a physical process called PVD (Phisical Vacuum Deposition) which deposits particles of noble metals on the surface. The result is a unique and refined aesthetic effect, and an improvement of the mechanical properties of the steel which is more resistant to impact and scratches. |
|-------------------------------|------------------------------------------------------------------------------------------------------------------------------------------------------------------------------------------------------------------------------------------------------------------------------------------------------------------------------------------------|
| ONE SEAMLESS STEEL<br>SURFACE | The waste-fitting and overflow are moulded on the sink. The product is therefore made out of one seamless steel surface, without gaps or interstices. A great plus in terms of hygiene.                                                                                                                                                        |
| Deep bowls                    | This bowls reach an important depth, over 20 cm, thanks to the advanced production technology, that can be offer great capiency and practicity in all the washing operations.                                                                                                                                                                  |
| High thickness                | 1mm thick steel. A significant thickness, which guarantees the maximum sturdiness and durability.                                                                                                                                                                                                                                              |
| Perimetral overflow           | The overflow is always a security on the Foster sinks that prevents the overflow of water in case of oversights. The perimeter drain solution improves aesthetics thanks to its square and essential shape.                                                                                                                                    |

| Save space system   | Drain and siphon are designed to leave as much space as possible in the under-sink area, more and more useful today for theseparate waste collection systems.                                         |
|---------------------|-------------------------------------------------------------------------------------------------------------------------------------------------------------------------------------------------------|
| Small radius        | Bowls with squared shapes with a modern design and an increased capacity, for a minimal aesthetics connected with an extreme practicity.                                                              |
| Space waste fitting | The elegant SPACE steel cap closes the drain and leaves no visible residues collected in the basket below. Space also has a small footprint and allows the optimal use of the under-sink compartment. |