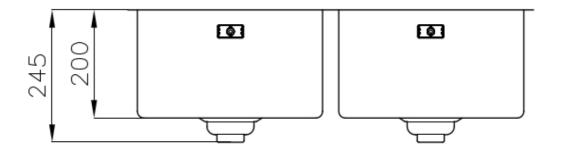

Built-in hole

View technical data sheet (for all Flush-mount / Top-mount models and Under-mount models)

| Drainer         | No                                                                                                                                                                             |
|-----------------|--------------------------------------------------------------------------------------------------------------------------------------------------------------------------------|
| Width           | 75 cm                                                                                                                                                                          |
| Bowl dimension  | 340x400mm                                                                                                                                                                      |
| Number of bowls | 2 bowls                                                                                                                                                                        |
| Waste fitting   | Drain SPACE 3,5"                                                                                                                                                               |
| Notes:          | As the product consists of a single seamless steel surface with no gaps or interstices, the use of garbage disposal and waste fitting with automatic control is not permitted. |
|                 |                                                                                                                                                                                |