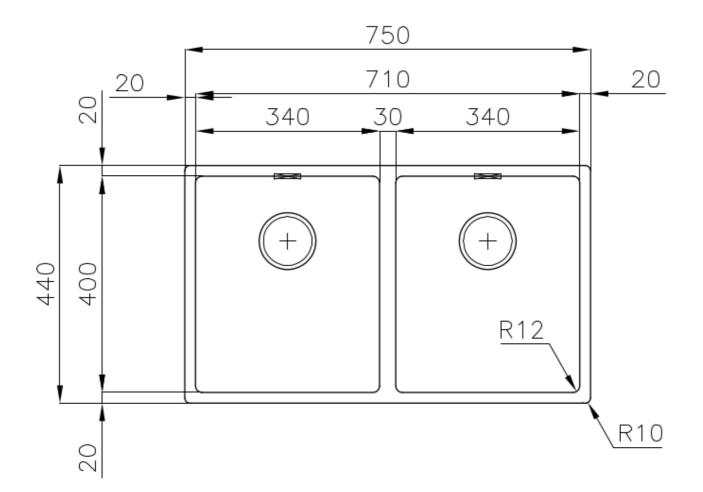

#### DETAILS

| Coloring               | Gun Metal                                                       |
|------------------------|-----------------------------------------------------------------|
| Finish                 | PVD                                                             |
| Material               | AISI 304 stainless steel                                        |
| Texture                | Foster brushed                                                  |
| Base                   | 80 cm                                                           |
| Edge/Installation Type | Undermount                                                      |
| Dimensions             | 750x440 mm                                                      |
| Standard fittings      | Fixing hooks, gasket, drain, overflow and siphon, boxed packing |
| Mixer holes            | No standard holes                                               |

Built-in hole

View technical data sheet (for all Flush-mount / Top-mount models and Under-mount models)

| Drainer         | No                                                                                                                                                                             |
|-----------------|--------------------------------------------------------------------------------------------------------------------------------------------------------------------------------|
| Width           | 75 cm                                                                                                                                                                          |
| Bowl dimension  | 340x400mm                                                                                                                                                                      |
| Number of bowls | 2 bowls                                                                                                                                                                        |
| Waste fitting   | Drain SPACE 3,5"                                                                                                                                                               |
| Notes:          | As the product consists of a single seamless steel surface with no gaps or interstices, the use of garbage disposal and waste fitting with automatic control is not permitted. |
|                 |                                                                                                                                                                                |