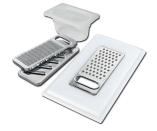

White bowl 8153 100

Graters kit with ring-holder and food collection tray 8159 101

Stainless steel perforated tray 8151 000

White basket 8612 100