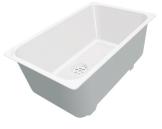

#### DETAILS

| Coloring               | Gun Metal                                                       |
|------------------------|-----------------------------------------------------------------|
| Finish                 | PVD                                                             |
| Material               | AISI 304 stainless steel                                        |
| Texture                | Foster brushed                                                  |
| Base                   | 80 cm                                                           |
| Edge/Installation Type | Undermount                                                      |
| Dimensions             | 750x440 mm                                                      |
| Standard fittings      | Fixing hooks, gasket, drain, overflow and siphon, boxed packing |
| Mixer holes            | No standard holes                                               |

Built-in hole

View technical data sheet (for all Flush-mount / Top-mount models and Under-mount models)

| Drainer         | No                                                                                                                                                                             |
|-----------------|--------------------------------------------------------------------------------------------------------------------------------------------------------------------------------|
| Width           | 75 cm                                                                                                                                                                          |
| Bowl dimension  | 340x400mm                                                                                                                                                                      |
| Number of bowls | 2 bowls                                                                                                                                                                        |
| Waste fitting   | Drain SPACE 3,5"                                                                                                                                                               |
| Notes:          | As the product consists of a single seamless steel surface with no gaps or interstices, the use of garbage disposal and waste fitting with automatic control is not permitted. |
|                 |                                                                                                                                                                                |

### FEATURES

| Gun Metal                     | The Gun Metal finish is obtained by treating steel with a physical process called PVD (Phisical Vacuum Deposition) which deposits particles of noble metals on the surface. The result is a unique and refined aesthetic effect, and an improvement of the mechanical properties of the steel which is more resistant to impact and scratches. |
|-------------------------------|------------------------------------------------------------------------------------------------------------------------------------------------------------------------------------------------------------------------------------------------------------------------------------------------------------------------------------------------|
| ONE SEAMLESS STEEL<br>SURFACE | The waste-fitting and overflow are moulded on the sink. The product is therefore made out of one seamless steel surface, without gaps or interstices. A great plus in terms of hygiene.                                                                                                                                                        |
| Deep bowls                    | This bowls reach an important depth, over 20 cm, thanks to the advanced production technology, that can be offer great capiency and practicity in all the washing operations.                                                                                                                                                                  |
| High thickness                | 1mm thick steel. A significant thickness, which guarantees the maximum sturdiness and durability.                                                                                                                                                                                                                                              |
| Perimetral overflow           | The overflow is always a security on the Foster sinks that prevents the overflow of water in case of oversights. The perimeter drain solution improves aesthetics thanks to its square and essential shape.                                                                                                                                    |