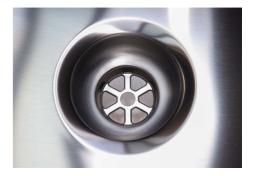

| Save space system   | Drain and siphon are designed to leave as much space as possible in the under-sink area, more and more useful today for theseparate waste collection systems.                                         |
|---------------------|-------------------------------------------------------------------------------------------------------------------------------------------------------------------------------------------------------|
| Small radius        | Bowls with squared shapes with a modern design and an increased capacity, for a minimal aesthetics connected with an extreme practicity.                                                              |
| Space waste fitting | The elegant SPACE steel cap closes the drain and leaves no visible residues collected in the basket below. Space also has a small footprint and allows the optimal use of the under-sink compartment. |