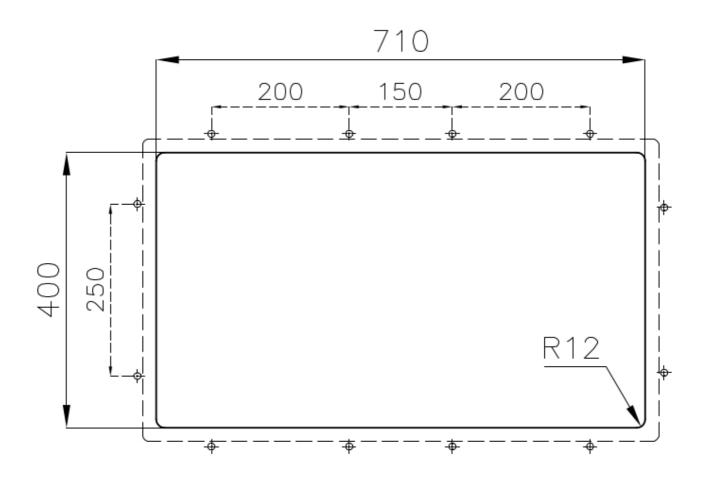

Built-in hole

View technical data sheet (for all Flush-mount / Top-mount models and Under-mount models)

| Drainer         | No                                                                                                                                                                             |
|-----------------|--------------------------------------------------------------------------------------------------------------------------------------------------------------------------------|
| Width           | 75 cm                                                                                                                                                                          |
| Bowl dimension  | 340x400mm                                                                                                                                                                      |
| Number of bowls | 2 bowls                                                                                                                                                                        |
| Waste fitting   | Drain SPACE 3,5"                                                                                                                                                               |
| Notes:          | As the product consists of a single seamless steel surface with no gaps or interstices, the use of garbage disposal and waste fitting with automatic control is not permitted. |
|                 |                                                                                                                                                                                |