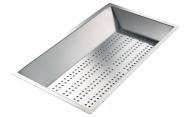

White bowl 8153 100

Graters kit with ring-holder and food collection tray 8159 101

Stainless steel perforated tray 8151 000

White basket 8612 100