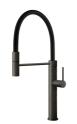

ox 8612 000



HPDE Twin chopping board 8644 101



Glass chopping board 8631 300



HPDE Chopping board 8657 001



Iroko-wood chopping board with stainless steel colander 8644 042



Iroko-wood sliding chopping board 8644 041



Iroko-wood twin chopping board 8644 004



Stainless steel colander 8154 000



Stainless steel plate rack 8100 154



Stainless steel plate rack 8100 201



Stainless steel plate rack 8100 303



White bowl 8153 100



Graters kit with ring-holder and food collection tray 8159 101



Stainless steel perforated tray 8151 000



White basket 8612 100

#### WARNING:

The accessories 8159101, 8151000 and 8100303 are only usable in combination with 8644101 The accessories 8100154 and 8154000 are only usable in combination with 8644004

#### **RECOMMENDED PAIRINGS**



Mixer Tap Skin Gun Metal 8424 856