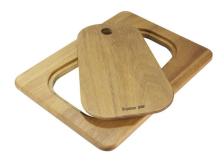

Iroko-wood sliding chopping board 8644 041

Iroko-wood twin chopping board 8644 004

Stainless steel colander 8154 000

Stainless steel plate rack 8100 154

Stainless steel plate rack 8100 201

Stainless steel plate rack 8100 303