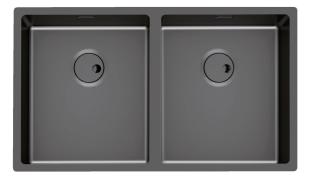

### Sink Skin Gun Metal - 4455 846

#### DETAILS

| Coloring               | Gun Metal                                                       |
|------------------------|-----------------------------------------------------------------|
| Finish                 | PVD                                                             |
| Material               | AISI 304 stainless steel                                        |
| Texture                | Foster brushed                                                  |
| Base                   | 80 cm                                                           |
| Edge/Installation Type | Undermount                                                      |
| Dimensions             | 750x440 mm                                                      |
| Standard fittings      | Fixing hooks, gasket, drain, overflow and siphon, boxed packing |
| Mixer holes            | No standard holes                                               |