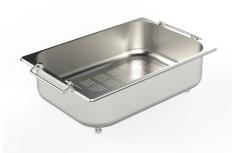

### **OPTIONAL ACCESSORIES**

Cestello inox 8612 000

HPDE Twin chopping board 8644 101

Glass chopping board 8631 300

HPDE Chopping board 8657 001

Iroko-wood chopping board with stainless steel colander 8644 042