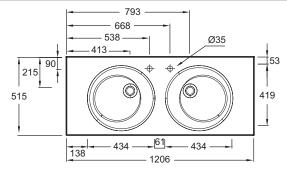

#### **Features**

• DIMENSIONS: 120.60 x 51.50 cm

• MATERIAL: Glass

• INSTALLATION: STANDARD

• OVERFLOW: With overflow hole

- WEIGHT: 20.9 kg
- INSTALLATION TYPE: Countertop
- GROUND/UNGROUND: Without ground underside, for installation without furniture or countertop

## **Technical drawing**

Product Specification: Vanity top frosted glass 121 cm. EB2565. Collection: ODÉON RIVE GAUCHE. DIMENSIONS: 120.60 x 51.50 cm. WEIGHT: 20.9 kg. MATERIAL: Glass. INSTALLATION TYPE: Countertop. INSTALLATION: STANDARD. GROUND/UNGROUND: Without ground underside, for installation without furniture or countertop. OVERFLOW: With overflow hole.