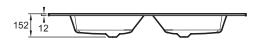

#### **Features**

• DIMENSIONS: 120.60 x 51.50 cm

• MATERIAL: Glass

• INSTALLATION: STANDARD

• OVERFLOW: With overflow hole

- WEIGHT: 20.9 kg
- INSTALLATION TYPE: Countertop
- GROUND/UNGROUND: Without ground underside, for installation without furniture or countertop

## **Technical drawing**

Product Specification: Vanity top frosted glass 121 cm. EB2565. Collection: ODÉON RIVE GAUCHE. DIMENSIONS: 120.60 x 51.50 cm. WEIGHT: 20.9 kg. MATERIAL: Glass. INSTALLATION TYPE: Countertop. INSTALLATION: STANDARD. GROUND/UNGROUND: Without ground underside, for installation without furniture or countertop. OVERFLOW: With overflow hole.