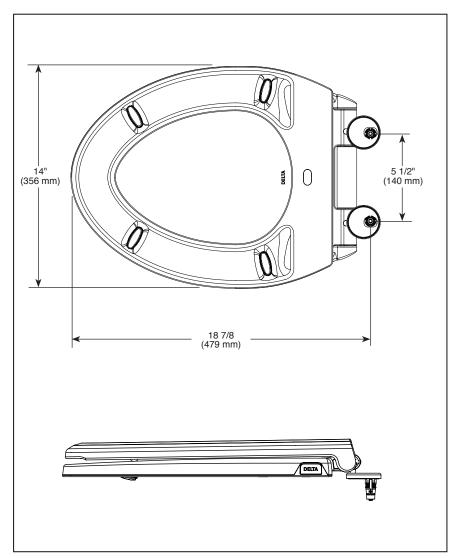

## **STANDARD SPECIFICATIONS**

- Elongated shape
- Battery operated (4 AA's)
- Up to 6 months of battery life
- 5 1/2" (140 mm) seat mounting holes