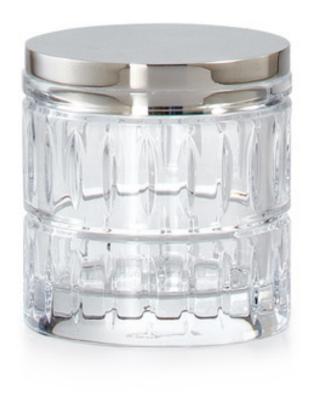

## **GISELE CANISTER**

This mouth-blown, hand-cut crystal features deep, dimensional facets and a beautifully weighted feel. The soap dispenser and canister include plated brass accents in a choice of chrome or nickel. Designed by Alexa Hampton. Made in Italy. Please be aware that tiny bubbles may randomly appear within an item. This is part of the handmade nature of our production and is not considered defective.

| MATERIAL         | COLOR          | COUNTRY OF ORIGIN |         |
|------------------|----------------|-------------------|---------|
| 24% Lead Crystal | Clear/Clear    | Italy             |         |
|                  |                |                   |         |
| ITEM             | NUMBER         | LXWXH (in)        | WT (lb) |
|                  |                |                   |         |
| Gisele Canister  |                |                   |         |
| Polished Chrome  | AH-GIS-CLR-CN1 | 4" x 4" x 4.25"   | 3 LB    |
| Polished Nickel  | AH-GIS-CLR-CN7 | 4" x 4" x 4.25"   | 3 LB    |