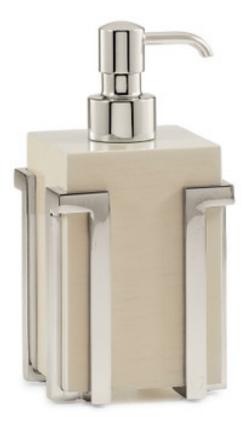

## EMBRACE ASH/NICKEL PUMP DISPENSER

With polished wood veneers and rich plating, this design channels the glamour of early 20th century International style. The wood is a creamy ash blonde color with a glossy lacquered finish. The brass trim is plated in polished nickel. Designed by Roger Thomas; made in Vietnam.

| MATERIAL                          | COLOR             | COUNTRY OF ORIGIN  |         |
|-----------------------------------|-------------------|--------------------|---------|
| Wood/Plated Brass                 | Ash Blonde/Nickel | Vietnam            |         |
|                                   |                   |                    |         |
| ITEM                              | NUMBER            | LXWXH (in)         | WT (Ib) |
|                                   |                   |                    |         |
| Embrace Ash/Nickel Pump Dispenser |                   |                    |         |
| Polished Nickel                   | RT-EMB-ASH-07     | 3.25" x 3.25" x 7" | 2 LB    |
|                                   |                   |                    |         |