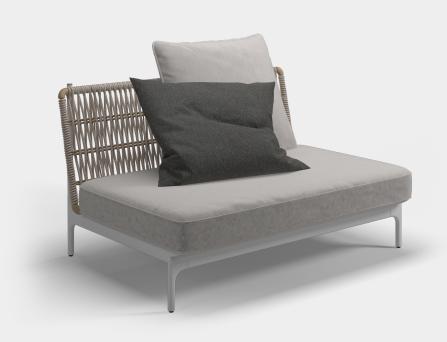

## GRAND WEAVE CENTRE UNIT

WIDTH
DEPTH
HEIGHT
SEAT HEIGHT
PRODUCT WEIGHT
CBM / CCF
DESIGNER
ASSEMBLY

136cm / 54" 95cm / 37.5" 79cm / 31" 42cm / 16.5" 28kg / 61lb 0.70m³ / 24.6ft³ Henrik Pedersen Required

ITEM NUMBER

104865 : White Frame / Almond Rope

ACCESSORIES

100154: Protective Cover

MATERIALS

Powder coated aluminium frame.
Woven outdoor rope back panel.
Outdoor fabric seat cushion included.
1x Grand Weave Back Cushion included.
1x Grand Weave Scatter Cushion included.
Fabrics vary by geographic market. See gloster.com for details.