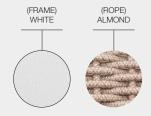

ITEM NUMBER

104865 : White Frame / Almond Rope

ACCESSORIES

100154: Protective Cover

MATERIALS

Powder coated aluminium frame.
Woven outdoor rope back panel.
Outdoor fabric seat cushion included.
1x Grand Weave Back Cushion included.
1x Grand Weave Scatter Cushion included.
Fabrics vary by geographic market. See gloster.com for details.