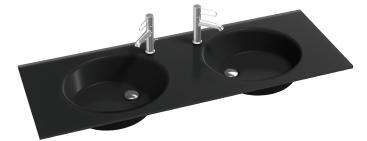

# ODÉON RIVE GAUCHE - Vanity top frosted glass 141 cm

#### **Features**

• DIMENSIONS: 140.60 x 51.50 cm

• MATERIAL: Glass

INSTALLATION: STANDARDOVERFLOW: With overflow hole

• WEIGHT: 24.3 kg

• INSTALLATION TYPE: Countertop

• GROUND/UNGROUND: Without ground underside

### **Consumer benefits**

• DESIGN: Glass uniquely offered in 3 colours