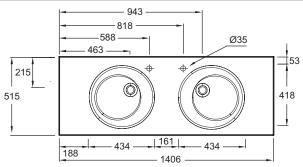

## **Technical drawing**

Product Specification: Vanity top frosted glass 141 cm. EB2566. Collection: ODÉON RIVE GAUCHE. DIMENSIONS: 140.60 x 51.50 cm. WEIGHT: 24.3 kg. MATERIAL: Glass. INSTALLATION TYPE: Countertop. INSTALLATION: STANDARD. GROUND/UNGROUND: Without ground underside. OVERFLOW: With overflow hole. No overflow.