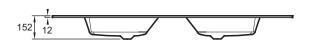

## **Technical drawing**

Product Specification: Vanity top frosted glass 141 cm. EB2566. Collection: ODÉON RIVE GAUCHE. DIMENSIONS: 140.60 x 51.50 cm. WEIGHT: 24.3 kg. MATERIAL: Glass. INSTALLATION TYPE: Countertop. INSTALLATION: STANDARD. GROUND/UNGROUND: Without ground underside. OVERFLOW: With overflow hole. No overflow.