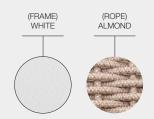

ITEM NUMBER

104863: White Frame / Almond Rope

ACCESSORIES

100152: Protective Cover

MATERIALS

Powder coated aluminium frame.
Woven outdoor rope back panel.
Outdoor fabric seat cushion included.
1x Grand Weave Back Cushion included.

## FRAME / ROPE COLOUR