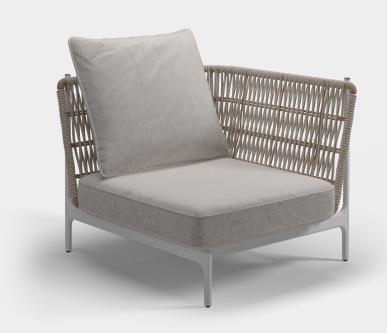

## GRAND WEAVE SMALL CORNER UNIT

95cm / 37.5" WIDTH DEPTH 95cm / 37.5" HEIGHT 79cm / 31" SEAT HEIGHT 42cm / 16.5" PRODUCT WEIGHT 25kg / 55.1lb 0.58m<sup>3</sup> / 20.7ft<sup>3</sup> CBM / CCF DESIGNER Henrik Pedersen **ASSEMBLY** Required

ITEM NUMBER

104863: White Frame / Almond Rope

ACCESSORIES

100152: Protective Cover

MATERIALS

Powder coated aluminium frame.
Woven outdoor rope back panel.
Outdoor fabric seat cushion included.
1x Grand Weave Back Cushion included.