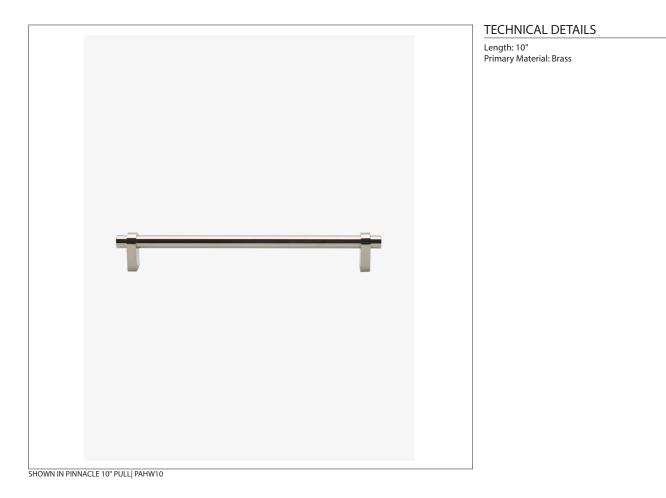

# WATERWORKS

## PINNACLE Pinnacle 10" Pull

## PAHW10



#### INSPIRATION

Pinnacle is a simple bar pull with a sophisticated sense of style and refinement. The structured design mixed with bold scale make it very adaptable.

#### PRODUCT FEATURES

Solid Brass Machined Includes fixing screws



PRODUCT (NOTES)

Replacement Screws available

## PINNACLE Pinnacle 10" Pull

|                                         | MOUNTING HARDWARE INCLUDED |                                                                      |                              |
|-----------------------------------------|----------------------------|----------------------------------------------------------------------|------------------------------|
|                                         | STYLE #                    | DESCRIPTION