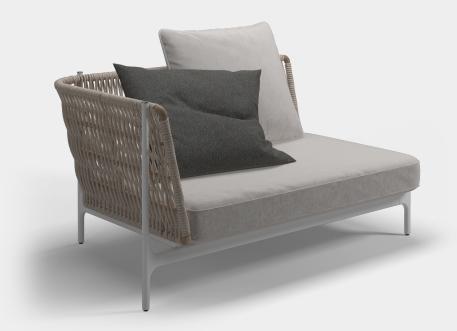

## GRAND WEAVE LEFT CORNER / END UNIT

WIDTH DEPTH HEIGHT SEAT HEIGHT PRODUCT WEIGHT CBM / CCF DESIGNER ASSEMBLY 155cm / 61" 95cm / 37.5" 79cm / 31" 42cm / 16.5" 45kg / 98.8lb 0.95m<sup>3</sup> / 33.3ft<sup>3</sup> Henrik Pedersen Required ITEM NUMBER 104861 : White Frame / Almond Rope

ACCESSORIES 100150 : Protective Cover

MATERIALS Powder coated aluminium frame. Woven outdoor rope back panel. Outdoor fabric seat cushion included. 1x Grand Weave Back Cushion included. 1x Grand Weave Scatter Cushion included. Fabrics vary by geographic market. See gloster.com for details.