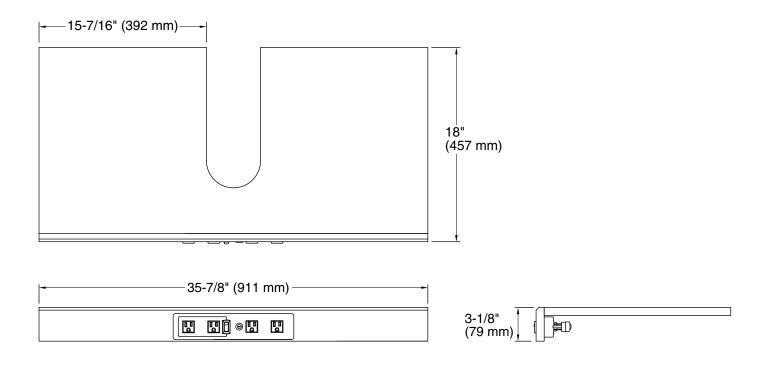

# **Technical Information**

All product dimensions are nominal. Material: Wood, Veneers