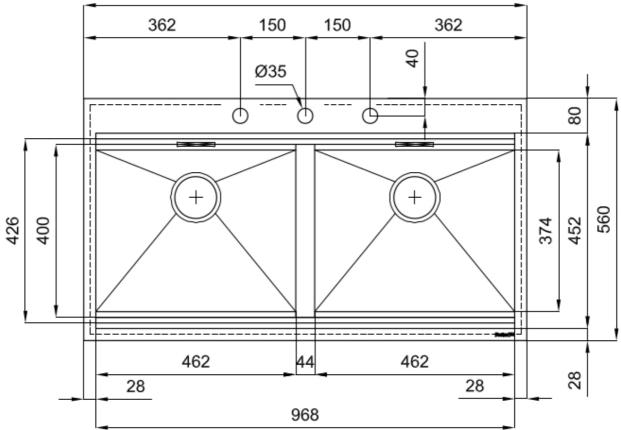

#### DETAILS

| Finish                 | Foster brushed                                                  |
|------------------------|-----------------------------------------------------------------|
| Material               | AISI 304 stainless steel                                        |
| Texture                | Satin                                                           |
| Base                   | 120 cm                                                          |
| Edge/Installation Type | Q4 (4 mm Edge)                                                  |
| Dimensions             | 1024x560 mm                                                     |
| Standard fittings      | Fixing hooks, gasket, drain, overflow and siphon, boxed packing |
| Mixer holes            | 3 standard holes                                                |
| Built-in hole          | 1004x540 mm                                                     |

| Drainer                 | No                                                                                                                                                                                                                                                                     |
|-------------------------|------------------------------------------------------------------------------------------------------------------------------------------------------------------------------------------------------------------------------------------------------------------------|
| Width                   | 102 cm                                                                                                                                                                                                                                                                 |
| Bowl dimension          | 462X400 mm                                                                                                                                                                                                                                                             |
| Number of bowls         | 2 bowls                                                                                                                                                                                                                                                                |
| Waste fitting           | Double drain with automatic control SPACE MILANO - 3.5 "                                                                                                                                                                                                               |
| FEATURES                |                                                                                                                                                                                                                                                                        |
| Automatic waste fitting | The waste-fitting with round remote knob is supplied; a practical accessory which makes it unnecessary to get wet in order to drain the water from the bowl.                                                                                                           |
| Diamond-shape bottom    | The draining of water is an important feature in a sink, and it's always taken good care of in<br>Foster products. In the bent-welded sinks, which would have a flat bottom, the proper draining<br>is guaranteed by the elegant beveling, which helps the water flow. |
| High thickness          | 1mm thick steel. A significant thickness, which guarantees the maximum sturdiness and durability.                                                                                                                                                                      |
| Perimetral overflow     | The overflow is always a security on the Foster sinks that prevents the overflow of water in case of oversights. The perimeter drain solution improves aesthetics thanks to its square and essential shape.                                                            |
| Save space system       | Drain and siphon are designed to leave as much space as possible in the under-sink area, more and more useful today for theseparate waste collection systems.                                                                                                          |
| Space waste fitting     | The elegant SPACE steel cap closes the drain and leaves no visible residues collected in the basket below. Space also has a small footprint and allows the optimal use of the under-sink compartment.                                                                  |