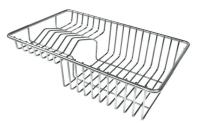

#### **OPTIONAL ACCESSORIES**

Black grid 8100 600

HPDE Twin chopping board 8644 101

Stainless steel plate rack 8100 303

Walnut-wood chopping board 8642 000

Glass chopping board 8631 300

Graters kit with ring-holder and food collection tray 8159 101