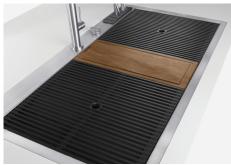

Triple recess - sliding accessories

The Foster Milano sink has an ingenious design that makes it simple to use a large set of optional accessories. On the topmost supporting step, the innovative Black grids slide, creating a large and practical surface to rinse food and crockery. The second step is meant to support and allow the sliding of a complete combination of accessories, which make some operations practical and safe: rinse, drain, slice, grate... everything can be done inside the sink. The third supporting step is on the bottom of the bowl. On this step one can rest the Black grids, making it possible to rinse foodstuffs without their coming in contact with the bottom of the sink, which may be dirty.

#### **OPTIONAL ACCESSORIES**

Black grid 8100 600

HPDE Twin chopping board 8644 101

Stainless steel plate rack 8100 303

Walnut-wood chopping board 8642 000

Glass chopping board 8631 300

Graters kit with ring-holder and food collection tray 8159 101