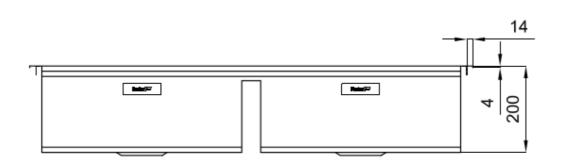

#### DETAILS

| Finish                 | Foster brushed                                                  |
|------------------------|-----------------------------------------------------------------|
| Material               | AISI 304 stainless steel                                        |
| Texture                | Satin                                                           |
| Base                   | 120 cm                                                          |
| Edge/Installation Type | Q4 (4 mm Edge)                                                  |
| Dimensions             | 1024x560 mm                                                     |
| Standard fittings      | Fixing hooks, gasket, drain, overflow and siphon, boxed packing |
| Mixer holes            | 3 standard holes                                                |
| Built-in hole          | 1004x540 mm                                                     |

| Drainer                 | No                                                                                                                                                                                                                                                                     |
|-------------------------|------------------------------------------------------------------------------------------------------------------------------------------------------------------------------------------------------------------------------------------------------------------------|
| Width                   | 102 cm                                                                                                                                                                                                                                                                 |
| Bowl dimension          | 462X400 mm                                                                                                                                                                                                                                                             |
| Number of bowls         | 2 bowls                                                                                                                                                                                                                                                                |
| Waste fitting           | Double drain with automatic control SPACE MILANO - 3.5 "                                                                                                                                                                                                               |
| FEATURES                |                                                                                                                                                                                                                                                                        |
| Automatic waste fitting | The waste-fitting with round remote knob is supplied; a practical accessory which makes it unnecessary to get wet in order to drain the water from the bowl.                                                                                                           |
| Diamond-shape bottom    | The draining of water is an important feature in a sink, and it's always taken good care of in<br>Foster products. In the bent-welded sinks, which would have a flat bottom, the proper draining<br>is guaranteed by the elegant beveling, which helps the water flow. |
| High thickness          | 1mm thick steel. A significant thickness, which guarantees the maximum sturdiness and durability.                                                                                                                                                                      |
| Perimetral overflow     | The overflow is always a security on the Foster sinks that prevents the overflow of water in case of oversights. The perimeter drain solution improves aesthetics thanks to its square and essential shape.                                                            |
| Save space system       | Drain and siphon are designed to leave as much space as possible in the under-sink area, more and more useful today for theseparate waste collection systems.                                                                                                          |
| Space waste fitting     | The elegant SPACE steel cap closes the drain and leaves no visible residues collected in the basket below. Space also has a small footprint and allows the optimal use of the under-sink compartment.                                                                  |