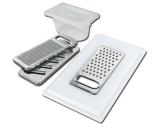

#### **OPTIONAL ACCESSORIES**

Black grid 8100 600

HPDE Twin chopping board 8644 101

Stainless steel plate rack 8100 303

Walnut-wood chopping board 8642 000

Glass chopping board 8631 300

Graters kit with ring-holder and food collection tray 8159 101

Stainless steel perforated tray 8151 000

WARNING: The accessories 8159101, 8100303,8151000 are only usable in combination with 8644101