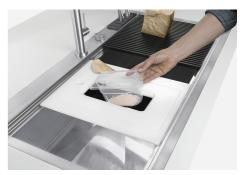

Triple recess - sliding accessories

The Foster Milano sink has an ingenious design that makes it simple to use a large set of optional accessories. On the topmost supporting step, the innovative Black grids slide, creating a large and practical surface to rinse food and crockery. The second step is meant to support and allow the sliding of a complete combination of accessories, which make some operations practical and safe: rinse, drain, slice, grate... everything can be done inside the sink. The third supporting step is on the bottom of the bowl. On this step one can rest the Black grids, making it possible to rinse foodstuffs without their coming in contact with the bottom of the sink, which may be dirty.

#### **OPTIONAL ACCESSORIES**

Black grid 8100 600

HPDE Twin chopping board 8644 101

Stainless steel plate rack 8100 303

Walnut-wood chopping board 8642 000

Glass chopping board 8631 300

Graters kit with ring-holder and food collection tray 8159 101