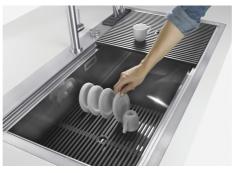

Triple recess - sliding accessories

The Foster Milano sink has an ingenious design that makes it simple to use a large set of optional accessories. On the topmost supporting step, the innovative Black grids slide, creating a large and practical surface to rinse food and crockery. The second step is meant to support and allow the sliding of a complete combination of accessories, which make some operations practical and safe: rinse, drain, slice, grate... everything can be done inside the sink. The third supporting step is on the bottom of the bowl. On this step one can rest the Black grids, making it possible to rinse foodstuffs without their coming in contact with the bottom of the sink, which may be dirty.

#### **OPTIONAL ACCESSORIES**

Black grid 8100 600

HPDE Twin chopping board 8644 101

Stainless steel plate rack 8100 303

Walnut-wood chopping board 8642 000

Glass chopping board 8631 300

Graters kit with ring-holder and food collection tray 8159 101