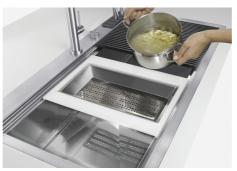

Triple recess - sliding accessories

The Foster Milano sink has an ingenious design that makes it simple to use a large set of optional accessories. On the topmost supporting step, the innovative Black grids slide, creating a large and practical surface to rinse food and crockery. The second step is meant to support and allow the sliding of a complete combination of accessories, which make some operations practical and safe: rinse, drain, slice, grate... everything can be done inside the sink. The third supporting step is on the bottom of the bowl. On this step one can rest the Black grids, making it possible to rinse foodstuffs without their coming in contact with the bottom of the sink, which may be dirty.

#### **OPTIONAL ACCESSORIES**

Black grid 8100 600

HPDE Twin chopping board 8644 101

Stainless steel plate rack 8100 303

Walnut-wood chopping board 8642 000

Glass chopping board 8631 300

Graters kit with ring-holder and food collection tray 8159 101