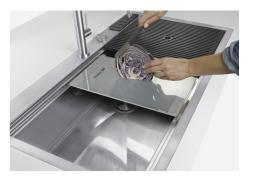

Triple recess - sliding accessories

The Foster Milano sink has an ingenious design that makes it simple to use a large set of optional accessories. On the topmost supporting step, the innovative Black grids slide, creating a large and practical surface to rinse food and crockery. The second step is meant to support and allow the sliding of a complete combination of accessories, which make some operations practical and safe: rinse, drain, slice, grate... everything can be done inside the sink. The third supporting step is on the bottom of the bowl. On this step one can rest the Black grids, making it possible to rinse foodstuffs without their coming in contact with the bottom of the sink, which may be dirty.

#### **OPTIONAL ACCESSORIES**

Black grid 8100 600

HPDE Twin chopping board 8644 101

Stainless steel plate rack 8100 303

Walnut-wood chopping board 8642 000

Glass chopping board 8631 300

Graters kit with ring-holder and food collection tray 8159 101