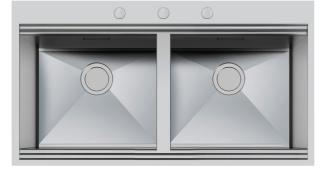

### Sink Foster Milano 1020 050

Sinks

Code: 1020 050

#### DETAILS

| Finish                 | Foster brushed                                                  |
|------------------------|-----------------------------------------------------------------|
| Material               | AISI 304 stainless steel                                        |
| Texture                | Satin                                                           |
| Base                   | 120 cm                                                          |
| Edge/Installation Type | Q4 (4 mm Edge)                                                  |
| Dimensions             | 1024x560 mm                                                     |
| Standard fittings      | Fixing hooks, gasket, drain, overflow and siphon, boxed packing |
| Mixer holes            | 3 standard holes                                                |
| Built-in hole          | 1004x540 mm                                                     |