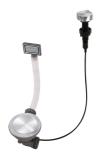

|

Triple recess - sliding accessories

The Foster Milano sink has an ingenious design that makes it simple to use a large set of optional accessories. On the topmost supporting step, the innovative Black grids slide, creating a large and practical surface to rinse food and crockery. The second step is meant to support and allow the sliding of a complete combination of accessories, which make some operations practical and safe: rinse, drain, slice, grate... everything can be done inside the sink. The third supporting step is on the bottom of the bowl. On this step one can rest the Black grids, making it possible to rinse foodstuffs without their coming in contact with the bottom of the sink, which may be dirty.

#### **TECHNICAL DATA**







#### GALLERY













#### EQUIPMENT



Space Milano automatic waste fitting 8407 115

#### **OPTIONAL ACCESSORIES**



Black grid 8100 600



HPDE Twin chopping board 8644 101



Stainless steel plate rack 8100 303



Walnut-wood chopping board 8642 000





Glass chopping board 8631 300

Graters kit with ring-holder and food collection tray 8159 101



Stainless steel perforated tray 8151 000

WARNING: The accessories 8159101, 8100303,8151000 are only usable in combination with 8644101

#### **RECOMMENDED PAIRINGS**





Cooker hob Foster Milano 7640 000 Mixer Tap FL 8521 000