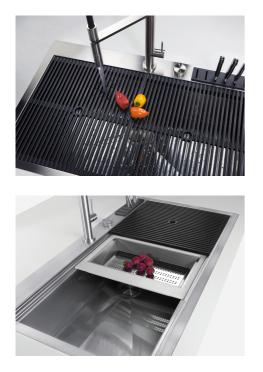

Triple recess - sliding accessories

The Foster Milano sink has an ingenious design that makes it simple to use a large set of optional accessories. On the topmost supporting step, the innovative Black grids slide, creating a large and practical surface to rinse food and crockery. The second step is meant to support and allow the sliding of a complete combination of accessories, which make some operations practical and safe: rinse, drain, slice, grate... everything can be done inside the sink. The third supporting step is on the bottom of the bowl. On this step one can rest the Black grids, making it possible to rinse foodstuffs without their coming in contact with the bottom of the sink, which may be dirty.

#### **OPTIONAL ACCESSORIES**

Black grid 8100 600

HPDE Twin chopping board 8644 101

Stainless steel plate rack 8100 303

Walnut-wood chopping board 8642 000

Glass chopping board 8631 300

Graters kit with ring-holder and food collection tray 8159 101