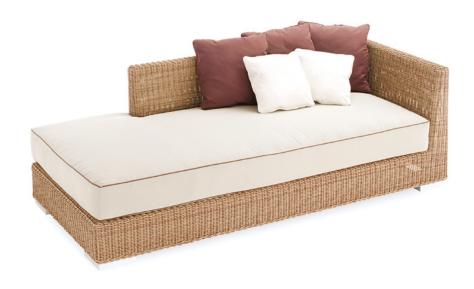

## **GOLF**

CHAISELONGUE RIGHT ARM REF.: 71595

### **Materials**

Structure of lacquered aluminium covered with synthetic fiber SHINTOTEX. Anodized aluminium legs.

## **Dimensions**

Length x width x height: 220 x 100 x 70 cm. / 86.6 x 39.4 x 27.6 in. Seating height: 45 cm. / 17.7 in.

Weight: 55 Kg. / 121 lb.

Volume: 1.54 m³.