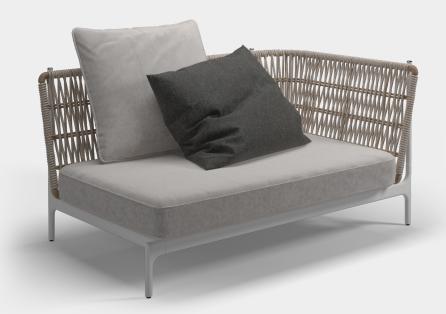

## GRAND WEAVE RIGHT CORNER / END UNIT

WIDTH DEPTH HEIGHT SEAT HEIGHT PRODUCT WEIGHT CBM / CCF DESIGNER ASSEMBLY 155cm / 61" 95cm / 37.5" 79cm / 31" 42cm / 16.5" 45kg / 98.8lb 0.95m<sup>3</sup> / 33.3ft<sup>3</sup> Henrik Pedersen Required ITEM NUMBER 104862 : White Frame / Almond Rope

ACCESSORIES 100151 : Protective Cover

MATERIALS Powder coated aluminium frame. Woven outdoor rope back panel. Outdoor fabric seat cushion included. 1x Grand Weave Back Cushion included. 1x Grand Weave Scatter Cushion included. Fabrics vary by geographic market. See gloster.com for details.