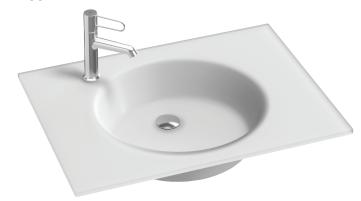

# ODÉON RIVE GAUCHE - Frosted glass vanity top, 71 cm

#### **Features**

• DIMENSIONS: 70.60 x 51.50 cm

• MATERIAL: Glass

• TAP DRILLING: 1 tap hole

• GROUND/UNGROUND: Unfinished underside

• NUMBER OF VANITY BASINS FOR VANITY TOPS: Simple vasque

• WEIGHT: 12.5 kg