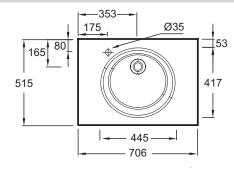

## **Technical drawing**

Product Specification: Frosted glass vanity top, 71 cm. EB2561. Collection: ODÉON RIVE GAUCHE. DIMENSIONS: 70.60 x 51.50 cm. WEIGHT: 12.5 kg. MATERIAL: Glass. INSTALLATION TYPE: Countertop. TAP DRILLING: 1 tap hole. INSTALLATION: STANDARD. GROUND/UNGROUND: Unfinished underside. OVERFLOW: No overflow. NUMBER OF VANITY BASINS FOR VANITY TOPS: Simple vasque. ADDITIONAL INFORMATION: Waste and tap.