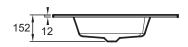

## **Technical drawing**

Product Specification: Frosted glass vanity top, 71 cm. EB2561. Collection: ODÉON RIVE GAUCHE. DIMENSIONS: 70.60 x 51.50 cm. WEIGHT: 12.5 kg. MATERIAL: Glass. INSTALLATION TYPE: Countertop. TAP DRILLING: 1 tap hole. INSTALLATION: STANDARD. GROUND/UNGROUND: Unfinished underside. OVERFLOW: No overflow. NUMBER OF VANITY BASINS FOR VANITY TOPS: Simple vasque. ADDITIONAL INFORMATION: Waste and tap.