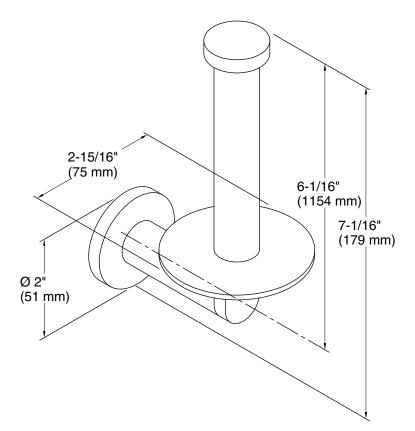

## **Technical Information**

All product dimensions are nominal. Material: Zinc, Brass