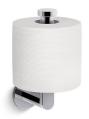

# Composed® Vertical toilet paper holder K-73148

## Features

- Vertical holder makes changing toilet tissue quick and simple.
- Coordinates with faucets and accessories in the Composed collection.