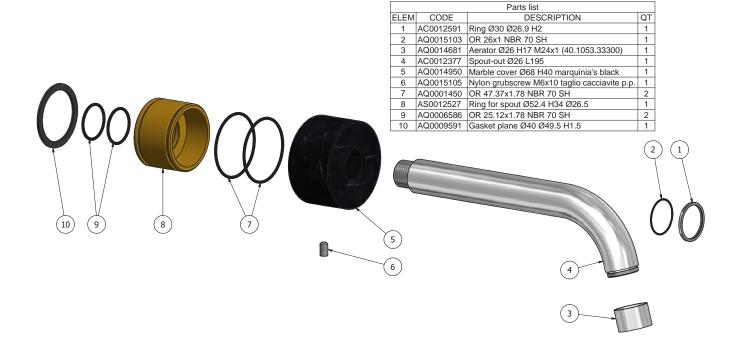

 Cartridge
 Treaded fitting

 Treaded fitting G1/2" male

 Aerator
 Flow Rate (+/-10%)

 M24x1
 1 BAR 2 BAR 3 BAR 6.5 I\min 8 I\min 8 I\min

Production

Main body is a machined from a solid pieces

Material

**BRASS** 

According to CuZn39Pb3 (CB614N)

Max Lead content: 2.5%