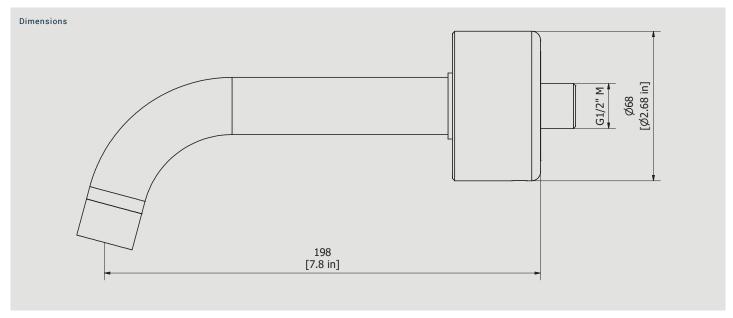

# Long wall mounted spout

**Box Dimensions** Weight 1.2 kg 425 x 188 x 98 mm Finishes CC CF  $\bigcirc$  BB SS CS •00 BRUSHED BLACK CHROME BLACK CHROME ANTIQUE BRONZE BRUSHED NICKEL CHROME GOLD BO NP 08 ) II ORR BRUSHED PALE GOLD BRUSHED GOLD ANTIQUE COPPER PL RS ON ●SR BRUSHED ROSE GOLD ROSE GOLD NATURAL BRASS PLATINUM

 Cartridge
 Treaded fitting

 Treaded fitting G1/2" male

 Aerator
 Flow Rate (+/-10%)

 M24x1
 1 BAR 2 BAR 3 BAR 6.5 I\min 8 I\min 8 I\min

Production

Main body is a machined from a solid pieces

Material

**BRASS** 