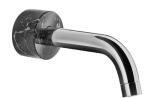

# MR322\_2

Description

# Long wall mounted spout

**Box Dimensions** Weight 1.2 kg 425 x 188 x 98 mm Finishes CC CF  $\bigcirc$  BB SS CS •00 BRUSHED BLACK CHROME BLACK CHROME ANTIQUE BRONZE BRUSHED NICKEL CHROME GOLD BO NP 08 ) II ORR BRUSHED PALE GOLD BRUSHED GOLD ANTIQUE COPPER PL RS ON ●SR BRUSHED ROSE GOLD ROSE GOLD NATURAL BRASS PLATINUM