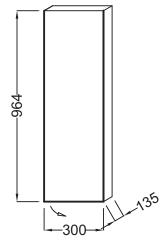

## **Technical drawing**

Product Specification: Half unit 30 cm, RH hinged. EB1058D. Collection: RYTHMIK. DIMENSIONS: 30 x 13.50 x 96 cm. WEIGHT: 9 kg. MATERIAL: Melamine. INSTALLATION TYPE: Wall-mount. STORAGE: 1 slow-close door. STORAGE TYPE: Door. VERSION: Right. TYPE OF COORDINATING FURNITURE: Column. INSIDE STORAGE: 2 glass shelves.