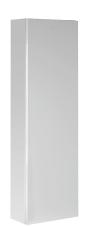

# RYTHMIK - Half unit 30 cm, RH hinged

### EB1058D

Collection: RYTHMIK

#### **Features**

• DIMENSIONS: 30 x 13.50 x 96 cm

• MATERIAL: Melamine

• STORAGE: 1 slow-close door

• VERSION: Right

• INSIDE STORAGE: 2 glass shelves

• WEIGHT: 9 kg

• INSTALLATION TYPE: Wall-mount