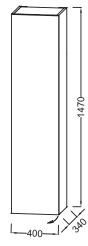

### **Features**

- DIMENSIONS: 40 x 34 x 147 cm
- MATERIAL: Lacquer or melamine
- ELECTRICAL OUTLET: No
- VERSION: Left
- INSIDE FINISH: Basalt

- WEIGHT: 23 kg
- INSTALLATION TYPE: Wall-mount
- USB SOCKET: No
- TYPE OF COORDINATING FURNITURE : Column

## **Technical drawing**

F LIN LOT FINISH. Several IIIIISH CHOICES

Product Specification: Tall unit 40 cm. EB1851G. Collection: NO COLLECTION. DIMENSIONS: 40 x 34 x 147 cm. WEIGHT: 23 kg. MATERIAL: Lacquer or melamine. INSTALLATION TYPE: Wall-mount. ELECTRICAL OUTLET: No. USB SOCKET: No. VERSION: Left. TYPE OF COORDINATING FURNITURE: Column. INSIDE FINISH: Basalt.