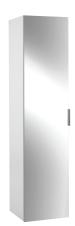

# NO COLLECTION - Tall mirrored unit 40 cm

### EB1852D

**Collection:** NO COLLECTION

#### **Features**

- DIMENSIONS: 40 x 34 x 147 cm
- MATERIAL: Lacquer or melamine

- WEIGHT: 24 kg
- INSTALLATION TYPE: Wall-mount

#### **Consumer benefits**

- DESIGN: Restrained and elegant
- SOUND COMFORT: Door equipped with a damper close system

• A PLUS: Mirrored door is ideal to look at yourself!