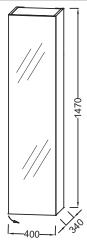

## **Technical drawing**

Product Specification: Tall mirrored unit 40 cm. EB1852D. Collection: NO COLLECTION. DIMENSIONS: 40 x 34 x 147 cm. WEIGHT: 24 kg. MATERIAL: Lacquer or melamine. INSTALLATION TYPE: Wall-mount.