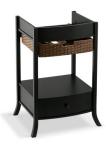

# Archer® Petite Vanity K-2449

#### **Features**

- Catalyzed polyurethane provides a durable moisture-resistant finish.
- Pull-out basket and bottom drawer.
- Requires K-2358 Archer 24-Inch sink basin.
- Coordinates with other products in the Archer collection.
- Some assembly required.

### Material

Maple solids and veneers.