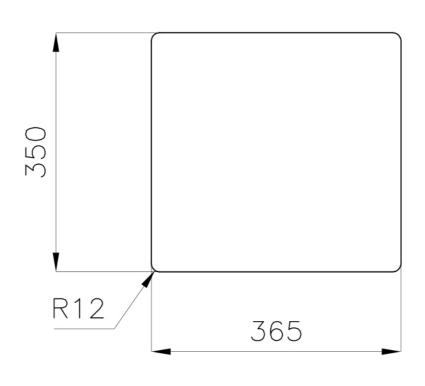

|
| High thickness            | Imm thick steel. A significant thickness, which guarantees the maximum sturdiness and durability.                                                                                                                |
| Perimetral overflow       | The overflow is always a security on the Foster sinks that prevents the overflow of water in case of oversights. The perimeter drain solution improves aesthetics thanks to its square and essential shape.      |
| Small radius              | Bowls with squared shapes with a modern design and an increased capacity, for a minimal aesthetics connected with an extreme practicity.                                                                         |

## **TECHNICAL DATA**

# Foster ==







Cut out size - Dimensioni per foratura top



### **OPTIONAL ACCESSORIES**







Stainless steel plate rack 8100 305

### **RECOMMENDED PAIRINGS**



Mixer Tap Drop 8523 000



Mixer Tap NYC 8486 000



### **OPTIONAL AUTOMATIC WASTE FITTINGS**



Automatic waste fitting 8407 113



Space automatic waste fitting 8407 108



Space automatic waste fitting 8407 109



Space Light automatic waste fitting 8407 117



Space Milano automatic waste fitting 8407 115



Space Push automatic waste fitting 8407 116