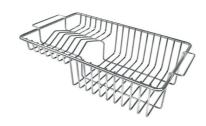

A significant thickness, which guarantees the maximum sturdiness and durability.                                                                                                                |
| Perimetral overflow       | The overflow is always a security on the Foster sinks that prevents the overflow of water in case of oversights. The perimeter drain solution improves aesthetics thanks to its square and essential shape.      |
| Small radius              | Bowls with squared shapes with a modern design and an increased capacity, for a minimal aesthetics connected with an extreme practicity.                                                                         |

## **TECHNICAL DATA**

# Foster ==







Cut out size - Dimensioni per foratura top



### **OPTIONAL ACCESSORIES**







Stainless steel plate rack 8100 305

### **RECOMMENDED PAIRINGS**



Mixer Tap Drop 8523 000



Mixer Tap NYC 8486 000



### **OPTIONAL AUTOMATIC WASTE FITTINGS**



Automatic waste fitting 8407 113



Space automatic waste fitting 8407 108



Space automatic waste fitting 8407 109



Space Light automatic waste fitting 8407 117



Space Milano automatic waste fitting 8407 115



Space Push automatic waste fitting 8407 116