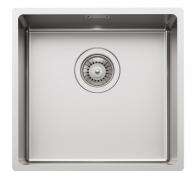

# Sink Serie 35 - 3136 850

Sinks

Code: 3136 850

### **DETAILS**

| Material               | AISI 304 stainless steel                                                                  |
|------------------------|-------------------------------------------------------------------------------------------|
| Texture                | Foster brushed                                                                            |
| Base                   | 45 cm                                                                                     |
| Edge/Installation Type | Undermount                                                                                |
| Dimensions             | 395x380 mm                                                                                |
| Standard fittings      | Fixing hooks, gasket, drain, overflow and siphon, boxed packing                           |
| Mixer holes            | No standard holes                                                                         |
| Built-in hole          | View technical data sheet (for all Flush-mount / Top-mount models and Under-mount models) |
| Drainer                | No                                                                                        |

| Width                     | 39.5 cm                                                                                                                                                                                                          |
|---------------------------|------------------------------------------------------------------------------------------------------------------------------------------------------------------------------------------------------------------|
| Bowl dimension            | 365x350mm                                                                                                                                                                                                        |
| Number of bowls           | 1 bowl                                                                                                                                                                                                           |
| Waste fitting             | 3,5" drain                                                                                                                                                                                                       |
| FEATURES                  |                                                                                                                                                                                                                  |
| Basket 3,5" waste fitting | The drain is equipped with a large 3.5" drain, with the practical basket cap that prevents the discharge of solid parts. The 3.5 "drain allows the use of the Foster waste-disposer, compatible with all models. |
| Deep bowls                | This bowls reach an important depth, over 20 cm, thanks to the advanced production technology, that can be offer great capiency and practicity in all the washing operations.                                    |
| High thickness            | Imm thick steel. A significant thickness, which guarantees the maximum sturdiness and durability.                                                                                                                |
| Perimetral overflow       | The overflow is always a security on the Foster sinks that prevents the overflow of water in case of oversights. The perimeter drain solution improves aesthetics thanks to its square and essential shape.      |
| Small radius              | Bowls with squared shapes with a modern design and an increased capacity, for a minimal aesthetics connected with an extreme practicity.                                                                         |