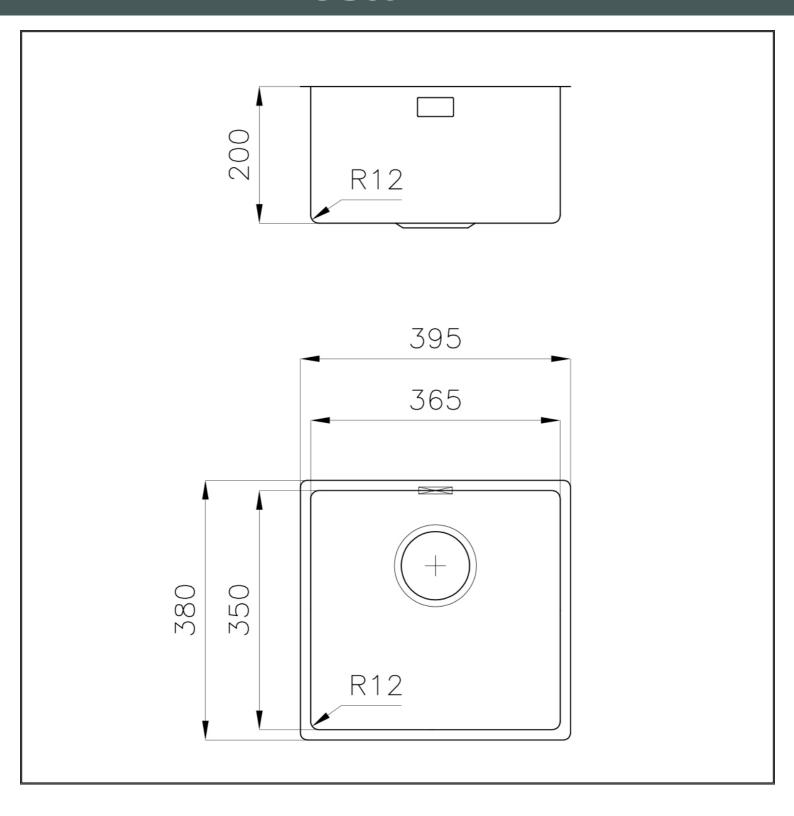

### **DETAILS**

| Material               | AISI 304 stainless steel                                                                  |
|------------------------|-------------------------------------------------------------------------------------------|
| Texture                | Foster brushed                                                                            |
| Base                   | 45 cm                                                                                     |
| Edge/Installation Type | Undermount                                                                                |
| Dimensions             | 395x380 mm                                                                                |
| Standard fittings      | Fixing hooks, gasket, drain, overflow and siphon, boxed packing                           |
| Mixer holes            | No standard holes                                                                         |
| Built-in hole          | View technical data sheet (for all Flush-mount / Top-mount models and Under-mount models) |
| Drainer                | No                                                                                        |

| Width                     | 39.5 cm                                                                                                                                                                                                          |
|---------------------------|------------------------------------------------------------------------------------------------------------------------------------------------------------------------------------------------------------------|
| Bowl dimension            | 365x350mm                                                                                                                                                                                                        |
| Number of bowls           | 1 bowl                                                                                                                                                                                                           |
| Waste fitting             | 3,5" drain                                                                                                                                                                                                       |
| FEATURES                  |                                                                                                                                                                                                                  |
| Basket 3,5" waste fitting | The drain is equipped with a large 3.5" drain, with the practical basket cap that prevents the discharge of solid parts. The 3.5 "drain allows the use of the Foster waste-disposer, compatible with all models. |
| Deep bowls                | This bowls reach an important depth, over 20 cm, thanks to the advanced production technology, that can be offer great capiency and practicity in all the washing operations.                                    |
| High thickness            | Imm thick steel. A significant thickness, which guarantees the maximum sturdiness and durability.                                                                                                                |
| Perimetral overflow       | The overflow is always a security on the Foster sinks that prevents the overflow of water in case of oversights. The perimeter drain solution improves aesthetics thanks to its square and essential shape.      |
| Small radius              | Bowls with squared shapes with a modern design and an increased capacity, for a minimal aesthetics connected with an extreme practicity.                                                                         |

## **TECHNICAL DATA**