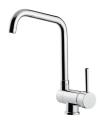

durability.                                                                                                                |
| Perimetral overflow       | The overflow is always a security on the Foster sinks that prevents the overflow of water in case of oversights. The perimeter drain solution improves aesthetics thanks to its square and essential shape.      |
| Small radius              | Bowls with squared shapes with a modern design and an increased capacity, for a minimal aesthetics connected with an extreme practicity.                                                                         |

## **TECHNICAL DATA**

# Foster ==







Cut out size - Dimensioni per foratura top



### **OPTIONAL ACCESSORIES**







Stainless steel plate rack 8100 305

### **RECOMMENDED PAIRINGS**



Mixer Tap Drop 8523 000



Mixer Tap NYC 8486 000



### **OPTIONAL AUTOMATIC WASTE FITTINGS**



Automatic waste fitting 8407 113



Space automatic waste fitting 8407 108



Space automatic waste fitting 8407 109



Space Light automatic waste fitting 8407 117



Space Milano automatic waste fitting 8407 115



Space Push automatic waste fitting 8407 116