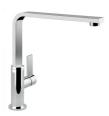

|
| Perimetral overflow       | The overflow is always a security on the Foster sinks that prevents the overflow of water in case of oversights. The perimeter drain solution improves aesthetics thanks to its square and essential shape.      |
| Small radius              | Bowls with squared shapes with a modern design and an increased capacity, for a minimal aesthetics connected with an extreme practicity.                                                                         |

## **TECHNICAL DATA**

# Foster ==







Cut out size - Dimensioni per foratura top



### **OPTIONAL ACCESSORIES**







Stainless steel plate rack 8100 305

### **RECOMMENDED PAIRINGS**



Mixer Tap Drop 8523 000



Mixer Tap NYC 8486 000



### **OPTIONAL AUTOMATIC WASTE FITTINGS**



Automatic waste fitting 8407 113



Space automatic waste fitting 8407 108



Space automatic waste fitting 8407 109



Space Light automatic waste fitting 8407 117



Space Milano automatic waste fitting 8407 115



Space Push automatic waste fitting 8407 116