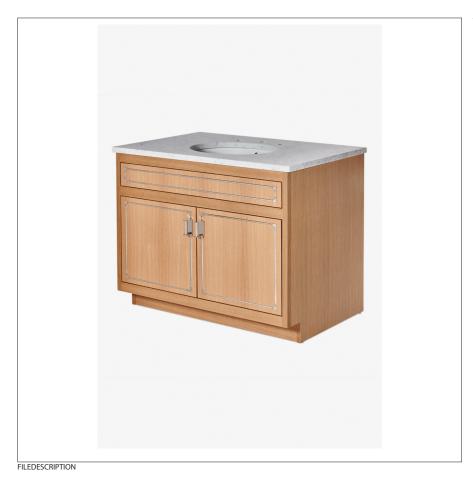

## PULLMAN 100651

Pullman Single Vanity with Hardware 36" x 24" x 33 1/4"

## **PRODUCT FEATURES**

Vanity with Integrated Hardware

Stocked in Clear Oak, Antique Walnut Finish or Factory Finished in Chalk, Driftwood, Midnight, Steel, Franklin Gray, or Whisper

Specify Brass or Nickel Hardware when ordering

Top and Sink Sold Separately