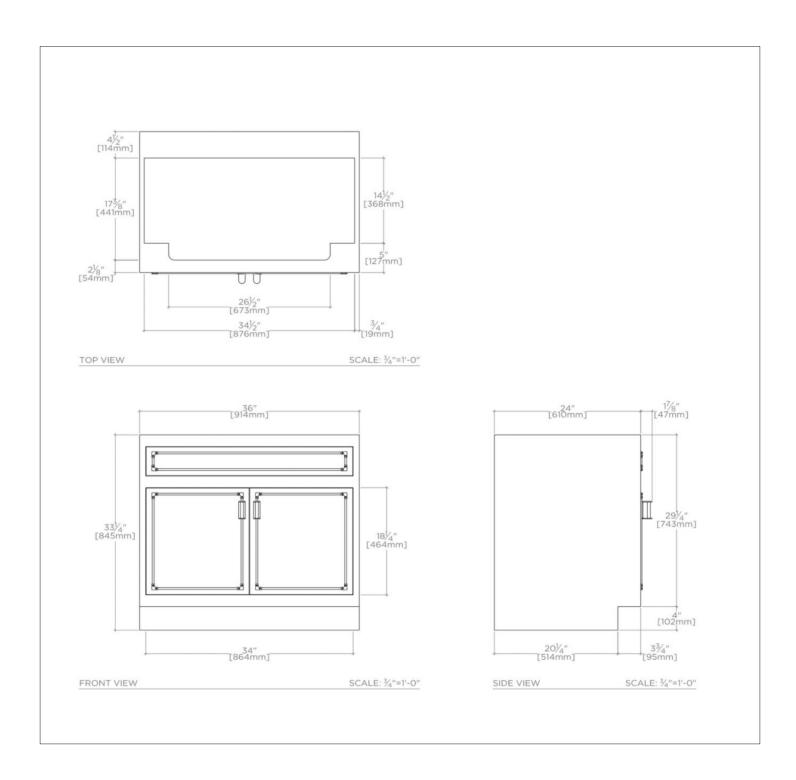

## PULLMAN 100651

Pullman Single Vanity with Hardware 36" x 24" x 33 1/4"

## TECHNICAL DETAILS

ADA Compliance: No Adjustable Levelers / Feet: N Fittings Hole Depth: 1 1/4" Fittings Hole Diameter: 1 3/8" Primary Material: Wood Rough-in Supply Height Recommended: 21" Rough-in Waste Height Recommended: 19" Sink Visibility: N PULLMAN 100651

Pullman Single Vanity with Hardware 36" x 24" x 33 1/4"