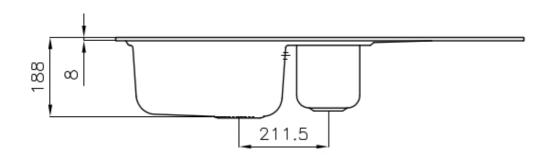

### **DETAILS**

| Finish                 | Foster brushed                                                  |
|------------------------|-----------------------------------------------------------------|
| Material               | AISI 304 stainless steel                                        |
| Texture                | Foster brushed                                                  |
| Base                   | 60-80 cm                                                        |
| Edge/Installation Type | Standard (8 mm Edge)                                            |
| Dimensions             | 970x500 mm                                                      |
| Standard fittings      | Fixing hooks, gasket, drain, overflow and siphon, boxed packing |
| Mixer holes            | 1 standard hole - 2nd and 3rd on request                        |
| Built-in hole          | 950x480 mm                                                      |
|                        |                                                                 |

| Yes                                                                                                                                                                                                                                                    |
|--------------------------------------------------------------------------------------------------------------------------------------------------------------------------------------------------------------------------------------------------------|
| 97 cm                                                                                                                                                                                                                                                  |
| 362,5x400 + 150x300mm                                                                                                                                                                                                                                  |
| 2 bowls                                                                                                                                                                                                                                                |
| 3,5" drain                                                                                                                                                                                                                                             |
|                                                                                                                                                                                                                                                        |
| The sink can be customized with the execution on request of additional holes, usable for double-hole mixers, for remote controlled drains or for the installation of soap dispensers. The positions are marked on the drawings with dotted line holes. |
| Foster uses steel thicknesses higher than those used on average by other manufacturers. This is how, thanks to our long experience, we know how to make sinks of superior quality and with a better resistance to aging.                               |
| The drain is equipped with a large 3.5" drain, with the practical basket cap that prevents the discharge of solid parts. The 3.5 "drain allows the use of the Foster waste-disposer, compatible with all models.                                       |
|                                                                                                                                                                                                                                                        |
|                                                                                                                                                                                                                                                        |