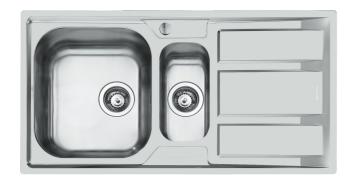

# Sink FM - 1973 06x

Sinks

Code: 1973 06x

Code: 1973 961 DX (Sink on the right) Code: 1973 962 SX (Sink on the left)

### **DETAILS**

| Finish                 | Foster brushed                                                  |
|------------------------|-----------------------------------------------------------------|
| Material               | AISI 304 stainless steel                                        |
| Texture                | Foster brushed                                                  |
| Base                   | 60-80 cm                                                        |
| Edge/Installation Type | Standard (8 mm Edge)                                            |
| Dimensions             | 970x500 mm                                                      |
| Standard fittings      | Fixing hooks, gasket, drain, overflow and siphon, boxed packing |
| Mixer holes            | 1 standard hole - 2nd and 3rd on request                        |
| Built-in hole          | 950x480 mm                                                      |
|                        |                                                                 |

| Yes                                                                                                                                                                                                                                                    |
|--------------------------------------------------------------------------------------------------------------------------------------------------------------------------------------------------------------------------------------------------------|
| 97 cm                                                                                                                                                                                                                                                  |
| 362,5x400 + 150x300mm                                                                                                                                                                                                                                  |
| 2 bowls                                                                                                                                                                                                                                                |
| 3,5" drain                                                                                                                                                                                                                                             |
|                                                                                                                                                                                                                                                        |
| The sink can be customized with the execution on request of additional holes, usable for double-hole mixers, for remote controlled drains or for the installation of soap dispensers. The positions are marked on the drawings with dotted line holes. |
| Foster uses steel thicknesses higher than those used on average by other manufacturers. This is how, thanks to our long experience, we know how to make sinks of superior quality and with a better resistance to aging.                               |
| The drain is equipped with a large 3.5" drain, with the practical basket cap that prevents the discharge of solid parts. The 3.5 "drain allows the use of the Foster waste-disposer, compatible with all models.                                       |
|                                                                                                                                                                                                                                                        |
|                                                                                                                                                                                                                                                        |