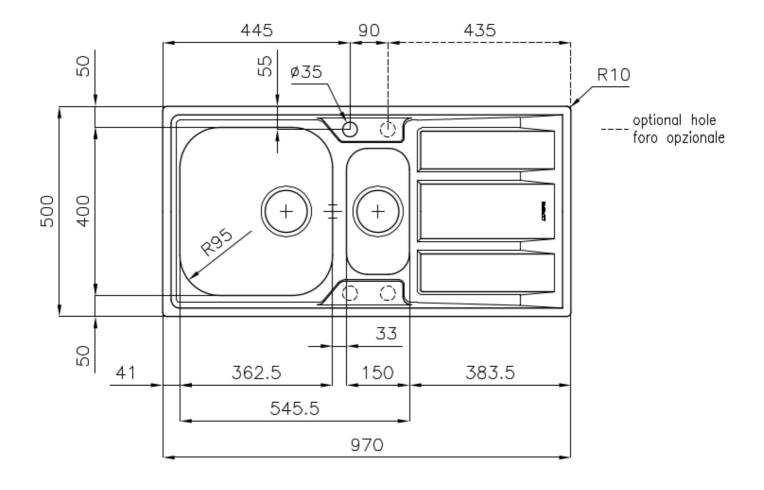

### **DETAILS**

| Finish                 | Foster brushed                                                  |
|------------------------|-----------------------------------------------------------------|
| Material               | AISI 304 stainless steel                                        |
| Texture                | Foster brushed                                                  |
| Base                   | 60-80 cm                                                        |
| Edge/Installation Type | Standard (8 mm Edge)                                            |
| Dimensions             | 970x500 mm                                                      |
| Standard fittings      | Fixing hooks, gasket, drain, overflow and siphon, boxed packing |
| Mixer holes            | 1 standard hole - 2nd and 3rd on request                        |
| Built-in hole          | 950x480 mm                                                      |
|                        |                                                                 |

| Yes                                                                                                                                                                                                                                                    |
|--------------------------------------------------------------------------------------------------------------------------------------------------------------------------------------------------------------------------------------------------------|
| 97 cm                                                                                                                                                                                                                                                  |
| 362,5x400 + 150x300mm                                                                                                                                                                                                                                  |
| 2 bowls                                                                                                                                                                                                                                                |
| 3,5" drain                                                                                                                                                                                                                                             |
|                                                                                                                                                                                                                                                        |
| The sink can be customized with the execution on request of additional holes, usable for double-hole mixers, for remote controlled drains or for the installation of soap dispensers. The positions are marked on the drawings with dotted line holes. |
| Foster uses steel thicknesses higher than those used on average by other manufacturers. This is how, thanks to our long experience, we know how to make sinks of superior quality and with a better resistance to aging.                               |
| The drain is equipped with a large 3.5" drain, with the practical basket cap that prevents the discharge of solid parts. The 3.5 "drain allows the use of the Foster waste-disposer, compatible with all models.                                       |
|                                                                                                                                                                                                                                                        |
|                                                                                                                                                                                                                                                        |