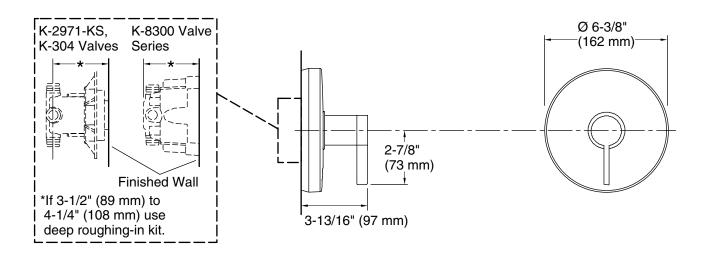

#### **Required Products/Accessories**

K-304/K-P304 Series Rite-Temp® Valves

or

K-8304/K-P8304 Series Rite-Temp® Valve & Cartridge Kits

or

K-8300/K-P8300 Series Rite-Temp® Valve Body Rough-ins K-8305/K-P8305 Series Rite-Temp® Cartridges

or

K-2971-KS 3/4" Pressure-balancing Valve

#### **Technical Information**

All product dimensions are nominal.