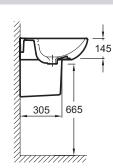

## **Technical drawing**

Product Specification: Washbasin 67 cm. E4754C. Collection: ODÉON UP. DIMENSIONS: 67 x 49 cm. WEIGHT: 19.6 kg. MATERIAL: Ceramic. INSTALLATION TYPE: Self-supporting. FAUCET DRILLING: 1 tap hole, 2 optional holes. TAP DRILLING: 1 tap hole. INSTALLATION: STANDARD. OVERFLOW: With overflow hole. PRODUCT INCLUDED: (Tap not included). RECOMMENDED TAPS: Aleo, a stylish, affordable range.