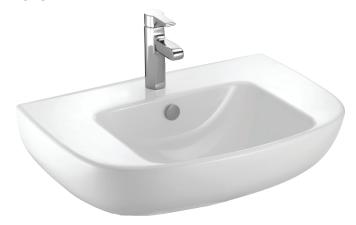

# **ODÉON UP - Washbasin 67 cm**

# E4754C

Collection: ODÉON UP

### **Features**

• DIMENSIONS: 67 x 49 cm

• MATERIAL: Ceramic

• FAUCET DRILLING: 1 tap hole, 2 optional holes

• INSTALLATION: STANDARD

• PRODUCT INCLUDED: (Tap not included)

• WEIGHT: 19.6 kg

• INSTALLATION TYPE: Self-supporting