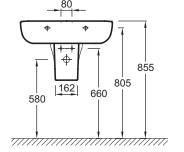

#### **Optional products**

• 18565W: Pedestal

• 18566W: Semi-pedestal

• E4729: Towel rail

## **Technical drawing**

Product Specification: Washbasin 67 cm. E4754C. Collection: ODÉON UP. DIMENSIONS: 67 x 49 cm. WEIGHT: 19.6 kg. MATERIAL: Ceramic. INSTALLATION TYPE: Self-supporting. FAUCET DRILLING: 1 tap hole, 2 optional holes. TAP DRILLING: 1 tap hole. INSTALLATION: STANDARD. OVERFLOW: With overflow hole. PRODUCT INCLUDED: (Tap not included). RECOMMENDED TAPS: Aleo, a stylish, affordable range.