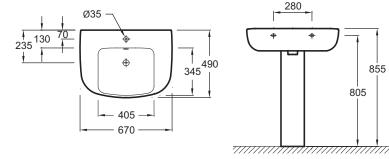

## **Technical drawing**

Product Specification: Washbasin 67 cm. E4754C. Collection: ODÉON UP. DIMENSIONS: 67 x 49 cm. WEIGHT: 19.6 kg. MATERIAL: Ceramic. INSTALLATION TYPE: Self-supporting. FAUCET DRILLING: 1 tap hole, 2 optional holes. TAP DRILLING: 1 tap hole. INSTALLATION: STANDARD. OVERFLOW: With overflow hole. PRODUCT INCLUDED: (Tap not included). RECOMMENDED TAPS: Aleo, a stylish, affordable range.