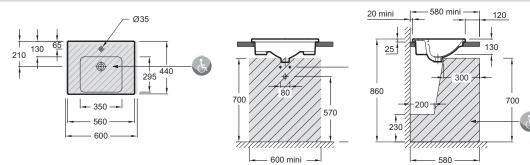

## **Technical drawing**

Product Specification: Inset vanity basin. E4756. Collection: ODÉON UP. DIMENSIONS: 56 x 44 cm. WEIGHT: 12.5 kg. MATERIAL: Ceramic. INSTALLATION TYPE: Inset. FAUCET DRILLING: 1 tap hole. TAP DRILL-ING: 1 tap hole. INSTALLATION: Inset. RECOMMENDED TAPS: Aleo, a stylish, affordable range.