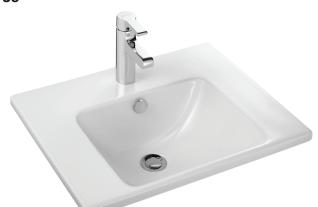

# ODÉON UP - Inset vanity basin

## E4756

Collection: ODÉON UP

Jacob Delafor PARIS

## **Features**

- DIMENSIONS: 56 x 44 cm
- MATERIAL: Ceramic
- FAUCET DRILLING: 1 tap hole
- INSTALLATION: Inset