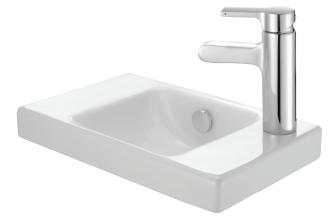

# ODÉON UP - Handwash basin 40 cm

# E4799G

Collection: ODÉON UP

### **Features**

• DIMENSIONS: 40 x 25 cm

• MATERIAL: Ceramic

• TAP DRILLING: 1 tap hole

• OVERFLOW: With overflow hole

• WEIGHT: 5.5 kg

• INSTALLATION TYPE: Self-supporting

• INSTALLATION: STANDARD