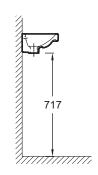

# **Technical drawing**

101e.

This document is not contractual

Product Specification: Handwash basin 40 cm. E4799G. Collection: ODÉON UP. DIMENSIONS: 40 x 25 cm. WEIGHT: 5.5 kg. MATERIAL: Ceramic. INSTALLATION TYPE: Self-supporting. TAP DRILLING: 1 tap hole. INSTALLATION: STANDARD. OVERFLOW: With overflow hole. RECOMMENDED TAPS: Aleo, a stylish, affordable range.