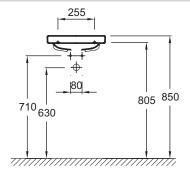

# **Technical drawing**

101e.

This document is not contractual

Product Specification: Handwash basin 40 cm. E4799G. Collection: ODÉON UP. DIMENSIONS: 40 x 25 cm. WEIGHT: 5.5 kg. MATERIAL: Ceramic. INSTALLATION TYPE: Self-supporting. TAP DRILLING: 1 tap hole. INSTALLATION: STANDARD. OVERFLOW: With overflow hole. RECOMMENDED TAPS: Aleo, a stylish, affordable range.