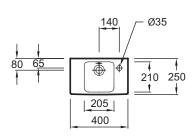

# **Technical drawing**

101e.

This document is not contractual

Product Specification: Handwash basin 40 cm. E4799G. Collection: ODÉON UP. DIMENSIONS: 40 x 25 cm. WEIGHT: 5.5 kg. MATERIAL: Ceramic. INSTALLATION TYPE: Self-supporting. TAP DRILLING: 1 tap hole. INSTALLATION: STANDARD. OVERFLOW: With overflow hole. RECOMMENDED TAPS: Aleo, a stylish, affordable range.

### **Features**

• DIMENSIONS: 40 x 25 cm

• MATERIAL: Ceramic

• TAP DRILLING: 1 tap hole

• OVERFLOW: With overflow hole

• WEIGHT: 5.5 kg

• INSTALLATION TYPE: Self-supporting

• INSTALLATION: STANDARD