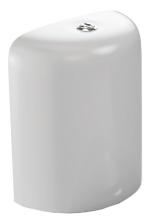

# **NOUVELLE VAGUE - Cistern 3/6 L flush, bottom inlet**

#### **Features**

• DIMENSIONS: 54.50 x 36.50 cm

• MATERIAL: Ceramic

• WATER CONNECTION: Botton supply

• PRODUCT INCLUDED: (bowl and seat not included)

• MECHANISM GUARANTEE: 2 years

• WEIGHT: 12 kg

• VOLUME OF WATER: Standard 3/6 L

• SINGLE/DUAL FLUSH: Dual flush

• FLUSH MECHANISM: 3/6L

• CISTERN FIXINGS: Included