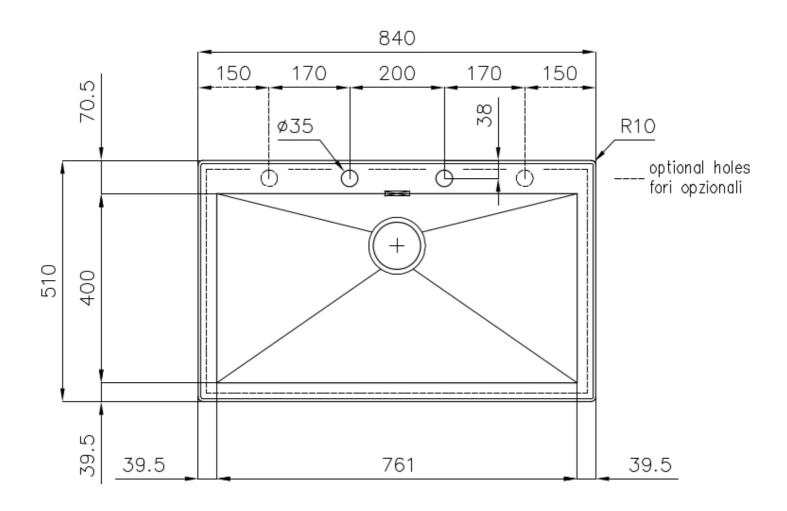

### DETAILS

| Finish                 | Foster brushed                                                  |
|------------------------|-----------------------------------------------------------------|
| Material               | AISI 304 stainless steel                                        |
| Texture                | Satin                                                           |
| Base                   | 90 cm                                                           |
| Edge/Installation Type | Flat Edge                                                       |
| Dimensions             | 840x510 mm                                                      |
| Standard fittings      | Fixing hooks, gasket, drain, overflow and siphon, boxed packing |
| Mixer holes            | 2 standard holes                                                |
| Built-in hole          | 820x495 mm                                                      |

| Drainer                   | Νο                                                                                                                                                                                                                                                                     |
|---------------------------|------------------------------------------------------------------------------------------------------------------------------------------------------------------------------------------------------------------------------------------------------------------------|
| Width                     | 84 cm                                                                                                                                                                                                                                                                  |
| Bowl dimension            | 761x400mm                                                                                                                                                                                                                                                              |
| Number of bowls           | 1 bowl                                                                                                                                                                                                                                                                 |
| Waste fitting             | Drain with automatic PM control                                                                                                                                                                                                                                        |
| FEATURES                  |                                                                                                                                                                                                                                                                        |
| Automatic waste fitting   | The waste-fitting with round remote knob is supplied; a practical accessory which makes it unnecessary to get wet in order to drain the water from the bowl.                                                                                                           |
| Basket 3,5" waste fitting | The drain is equipped with a large 3.5" drain, with the practical basket cap that prevents the discharge of solid parts. The 3.5 "drain allows the use of the Foster waste-disposer, compatible with all models.                                                       |
| Deep bowls                | This bowls reach an important depth, over 20 cm, thanks to the advanced production technology, that can be offer great capiency and practicity in all the washing operations.                                                                                          |
| Diamond-shape bottom      | The draining of water is an important feature in a sink, and it's always taken good care of in<br>Foster products. In the bent-welded sinks, which would have a flat bottom, the proper draining<br>is guaranteed by the elegant beveling, which helps the water flow. |
| Double mixer hole         | The large tap counter is already fitted with a series of 2 tap holes. In the second hole it is possible to install the remote control of the automatic drain or, alternatively, a practical soap dispenser.                                                            |
| High thickness            | 1mm thick steel. A significant thickness, which guarantees the maximum sturdiness and durability.                                                                                                                                                                      |
| Perimetral overflow       | The overflow is always a security on the Foster sinks that prevents the overflow of water in case of oversights. The perimeter drain solution improves aesthetics thanks to its square and essential shape.                                                            |