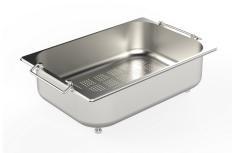

### EQUIPMENT

Automatic waste fitting 8407 113

### **OPTIONAL ACCESSORIES**

Cestello inox 8612 000

Glass chopping board 8631 300

HPDE Chopping board 8657 001

HPDE Twin chopping board 8644 101

Iroko-wood chopping board with stainless steel colander 8644 042

Iroko-wood sliding chopping board 8644 041

Iroko-wood twin chopping board 8644 004

Stainless steel colander 8154 000

Stainless steel plate rack 8100 154

Stainless steel plate rack 8100 201

Stainless steel plate rack 8100 303