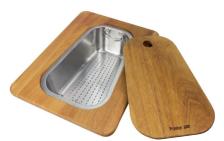

### **OPTIONAL ACCESSORIES**

Cestello inox 8612 000

Glass chopping board 8631 300

HPDE Chopping board 8657 001

HPDE Twin chopping board 8644 101

Iroko-wood chopping board with stainless steel colander 8644 042

Iroko-wood sliding chopping board 8644 041

Iroko-wood twin chopping board 8644 004

Stainless steel colander 8154 000

Stainless steel plate rack 8100 154

Stainless steel plate rack 8100 201

Stainless steel plate rack 8100 303