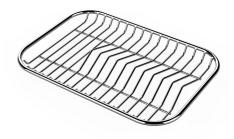

### **OPTIONAL ACCESSORIES**

Cestello inox 8612 000

Glass chopping board 8631 300

HPDE Chopping board 8657 001

HPDE Twin chopping board 8644 101

Iroko-wood chopping board with stainless steel colander 8644 042

Iroko-wood sliding chopping board 8644 041

Iroko-wood twin chopping board 8644 004

Stainless steel colander 8154 000

Stainless steel plate rack 8100 154

Stainless steel plate rack 8100 201

Stainless steel plate rack 8100 303