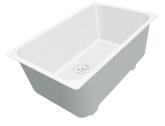

### Sink Quadra 1219 050

Sinks

Code: 1219 050

### DETAILS

| Finish                 | Foster brushed                                                  |
|------------------------|-----------------------------------------------------------------|
| Material               | AISI 304 stainless steel                                        |
| Texture                | Satin                                                           |
| Base                   | 90 cm                                                           |
| Edge/Installation Type | Flat Edge                                                       |
| Dimensions             | 840x510 mm                                                      |
| Standard fittings      | Fixing hooks, gasket, drain, overflow and siphon, boxed packing |
| Mixer holes            | 2 standard holes                                                |
| Built-in hole          | 820x495 mm                                                      |

| Drainer                   | Νο                                                                                                                                                                                                                                                                     |
|---------------------------|------------------------------------------------------------------------------------------------------------------------------------------------------------------------------------------------------------------------------------------------------------------------|
| Width                     | 84 cm                                                                                                                                                                                                                                                                  |
| Bowl dimension            | 761x400mm                                                                                                                                                                                                                                                              |
| Number of bowls           | 1 bowl                                                                                                                                                                                                                                                                 |
| Waste fitting             | Drain with automatic PM control                                                                                                                                                                                                                                        |
| FEATURES                  |                                                                                                                                                                                                                                                                        |
| Automatic waste fitting   | The waste-fitting with round remote knob is supplied; a practical accessory which makes it unnecessary to get wet in order to drain the water from the bowl.                                                                                                           |
| Basket 3,5" waste fitting | The drain is equipped with a large 3.5" drain, with the practical basket cap that prevents the discharge of solid parts. The 3.5 "drain allows the use of the Foster waste-disposer, compatible with all models.                                                       |
| Deep bowls                | This bowls reach an important depth, over 20 cm, thanks to the advanced production technology, that can be offer great capiency and practicity in all the washing operations.                                                                                          |
| Diamond-shape bottom      | The draining of water is an important feature in a sink, and it's always taken good care of in<br>Foster products. In the bent-welded sinks, which would have a flat bottom, the proper draining<br>is guaranteed by the elegant beveling, which helps the water flow. |
| Double mixer hole         | The large tap counter is already fitted with a series of 2 tap holes. In the second hole it is possible to install the remote control of the automatic drain or, alternatively, a practical soap dispenser.                                                            |
| High thickness            | 1mm thick steel. A significant thickness, which guarantees the maximum sturdiness and durability.                                                                                                                                                                      |
| Perimetral overflow       | The overflow is always a security on the Foster sinks that prevents the overflow of water in case of oversights. The perimeter drain solution improves aesthetics thanks to its square and essential shape.                                                            |

essential shape.

Small radius

Bowls with squared shapes with a modern design and an increased capacity, for a minimal aesthetics connected with an extreme practicity.