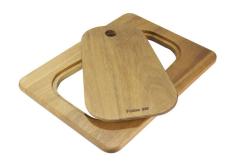

### **OPTIONAL ACCESSORIES**

Cestello inox 8612 000

Glass chopping board 8631 300

HPDE Chopping board 8657 001

HPDE Twin chopping board 8644 101

Iroko-wood chopping board with stainless steel colander 8644 042

Iroko-wood sliding chopping board 8644 041

Iroko-wood twin chopping board 8644 004

Stainless steel colander 8154 000

Stainless steel plate rack 8100 154

Stainless steel plate rack 8100 201

Stainless steel plate rack 8100 303