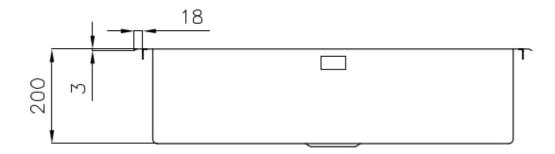

### DETAILS

| Finish                 | Foster brushed                                                  |
|------------------------|-----------------------------------------------------------------|
| Material               | AISI 304 stainless steel                                        |
| Texture                | Satin                                                           |
| Base                   | 90 cm                                                           |
| Edge/Installation Type | Flat Edge                                                       |
| Dimensions             | 840x510 mm                                                      |
| Standard fittings      | Fixing hooks, gasket, drain, overflow and siphon, boxed packing |
| Mixer holes            | 2 standard holes                                                |
| Built-in hole          | 820x495 mm                                                      |