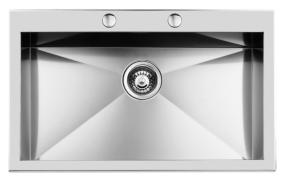

### Sink Quadra 1219 050

Sinks

Code: 1219 050

### DETAILS

| Finish                 | Foster brushed                                                  |
|------------------------|-----------------------------------------------------------------|
| Material               | AISI 304 stainless steel                                        |
| Texture                | Satin                                                           |
| Base                   | 90 cm                                                           |
| Edge/Installation Type | Flat Edge                                                       |
| Dimensions             | 840x510 mm                                                      |
| Standard fittings      | Fixing hooks, gasket, drain, overflow and siphon, boxed packing |
| Mixer holes            | 2 standard holes                                                |
| Built-in hole          | 820x495 mm                                                      |