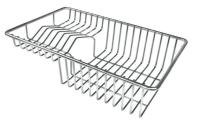

### **OPTIONAL ACCESSORIES**

Cestello inox 8612 000

Glass chopping board 8631 300

HPDE Chopping board 8657 001

HPDE Twin chopping board 8644 101

Iroko-wood chopping board with stainless steel colander 8644 042

Iroko-wood sliding chopping board 8644 041

Iroko-wood twin chopping board 8644 004

Stainless steel colander 8154 000

Stainless steel plate rack 8100 154

Stainless steel plate rack 8100 201

Stainless steel plate rack 8100 303