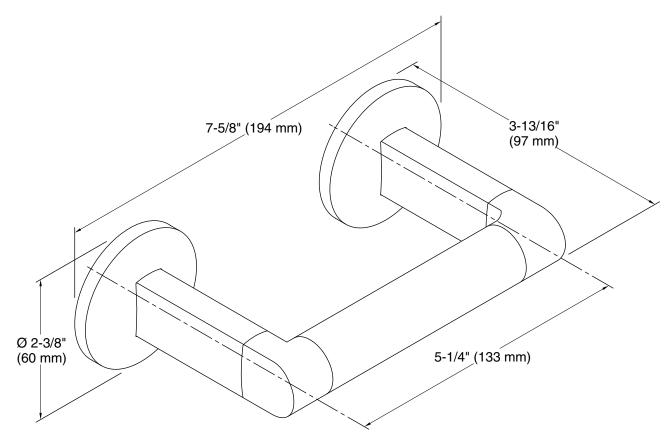

## **Technical Information**

All product dimensions are nominal. Material: Zinc, Brass