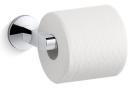

## Components<sup>™</sup> Pivoting toilet paper holder K-78382

## Features

- Pivoting holder makes changing toilet tissue quick and simple.
- Coordinates with Components faucets and shower trim to complete your bathroom.

### Material

- Premium metal construction for durability and reliability.
- KOHLER finishes resist corrosion and tarnishing.

## Installation

Installation template and tools included.

## **Recommended Products/Accessories**

K-23723 Faucet cleaner



## **Codes/Standards**

None Applicable

# KOHLER<sup>®</sup> Faucet Lifetime Limited Warranty

See website for detailed warranty information.

## **Available Colors/Finishes**

Color tiles intended for reference only.

| Color | Code | Description             |
|-------|------|-------------------------|
|       | CP   | Polished Chrome         |
|       | BN   | Vibrant® Brushed Nickel |
|       | BL   | Matte Black             |
|       | TT   | Vibrant Titanium        |





## Components<sup>™</sup>

Pivoting toilet paper holder K-78382



## **Technical Information**

All product dimensions are nominal. Material: Zinc, Brass

#### Notes

Install this product according to the installation instructions.

CAUTION: Risk of personal injury. Do not install these products in any area where