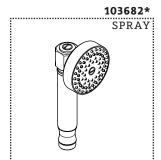

### **SERVICE PARTS INDEX**

| STYLE   | DESCRIPTION         | PG |
|---------|---------------------|----|
| 103678  | CHECK VALVE         | 3  |
| 103807* | ESCUTCHEON          | 5  |
| 103513  | FASTENING SET SCREW | 3  |
| 103684* | HANDSHOWER CRADLE   | 4  |
| 103548* | HANDSHOWER HOSE     | 2  |
| 103686  | MOUNTING HARDWARE   | 6  |
| 103682* | SPRAY               | 7  |
| 103683* | SPRAY RETURN        | 3  |
| 103685* | UNION SEAL          | 5  |