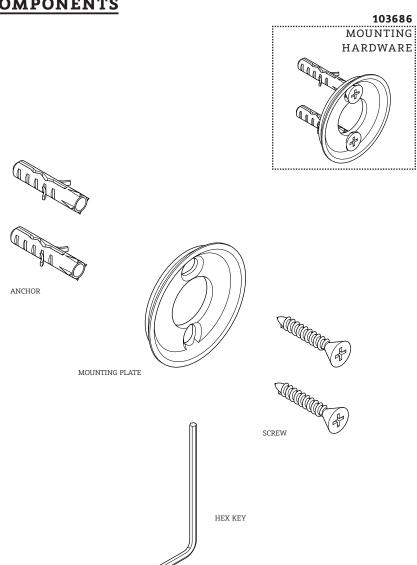

### **SERVICE PARTS INDEX**

| STYLE   | DESCRIPTION         | PG |
|---------|---------------------|----|
| 103678  | CHECK VALVE         | 3  |
| 103807* | ESCUTCHEON          | 5  |
| 103513  | FASTENING SET SCREW | 3  |
| 103684* | HANDSHOWER CRADLE   | 4  |
| 103548* | HANDSHOWER HOSE     | 2  |
| 103686  | MOUNTING HARDWARE   | 6  |
| 103682* | SPRAY               | 7  |
| 103683* | SPRAY RETURN        | 3  |
| 103685* | UNION SEAL          | 5  |