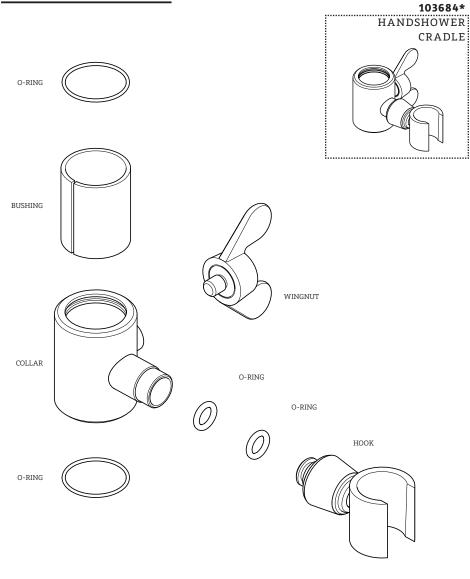

### KIT COMPONENTS

### **SERVICE PARTS INDEX**

| STYLE   | DESCRIPTION         | PG |
|---------|---------------------|----|
| 103678  | CHECK VALVE         | 3  |
| 103807* | ESCUTCHEON          | 5  |
| 103513  | FASTENING SET SCREW | 3  |
| 103684* | HANDSHOWER CRADLE   | 4  |
| 103548* | HANDSHOWER HOSE     | 2  |
| 103686  | MOUNTING HARDWARE   | 6  |
| 103682* | SPRAY               | 7  |
| 103683* | SPRAY RETURN        | 3  |
| 103685* | UNION SEAL          | 5  |