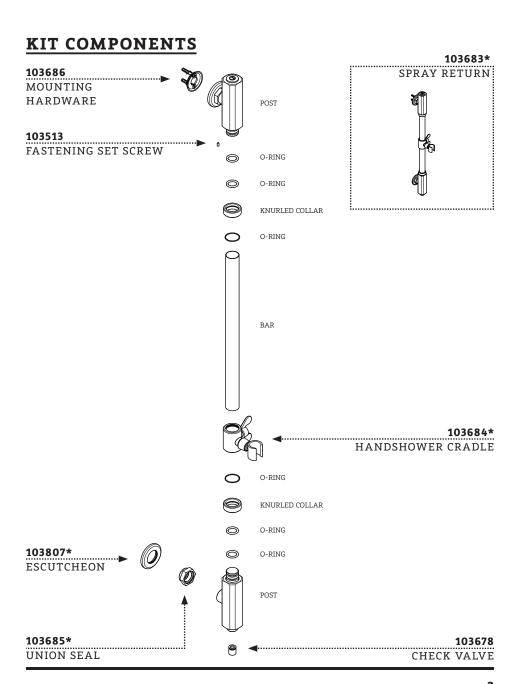

### KIT COMPONENTS

### **SERVICE PARTS INDEX**

| STYLE   | DESCRIPTION         | PG |
|---------|---------------------|----|
| 103678  | CHECK VALVE         | 3  |
| 103807* | ESCUTCHEON          | 5  |
| 103513  | FASTENING SET SCREW | 3  |
| 103684* | HANDSHOWER CRADLE   | 4  |
| 103548* | HANDSHOWER HOSE     | 2  |
| 103686  | MOUNTING HARDWARE   | 6  |
| 103682* | SPRAY               | 7  |
| 103683* | SPRAY RETURN        | 3  |
| 103685* | UNION SEAL          | 5  |