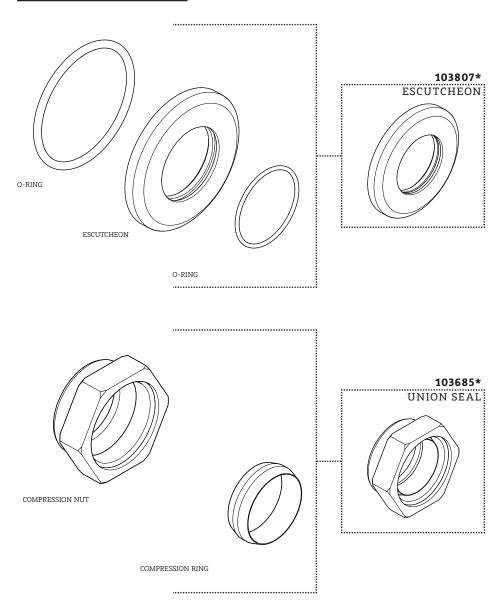

### **SERVICE PARTS INDEX**

| STYLE   | DESCRIPTION         | PG |
|---------|---------------------|----|
| 103678  | CHECK VALVE         | 3  |
| 103807* | ESCUTCHEON          | 5  |
| 103513  | FASTENING SET SCREW | 3  |
| 103684* | HANDSHOWER CRADLE   | 4  |
| 103548* | HANDSHOWER HOSE     | 2  |
| 103686  | MOUNTING HARDWARE   | 6  |
| 103682* | SPRAY               | 7  |
| 103683* | SPRAY RETURN        | 3  |
| 103685* | UNION SEAL          | 5  |