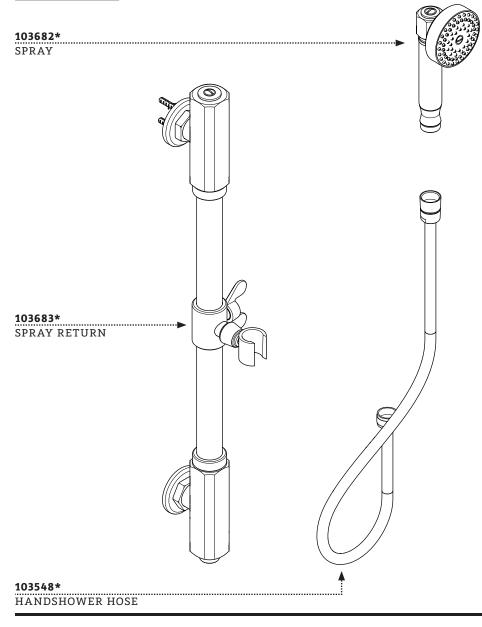

### **SERVICE PARTS INDEX**

| STYLE   | DESCRIPTION         | PG |
|---------|---------------------|----|
| 103678  | CHECK VALVE         | 3  |
| 103807* | ESCUTCHEON          | 5  |
| 103513  | FASTENING SET SCREW | 3  |
| 103684* | HANDSHOWER CRADLE   | 4  |
| 103548* | HANDSHOWER HOSE     | 2  |
| 103686  | MOUNTING HARDWARE   | 6  |
| 103682* | SPRAY               | 7  |
| 103683* | SPRAY RETURN        | 3  |
| 103685* | UNION SEAL          | 5  |