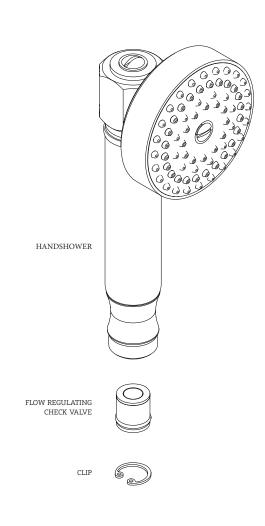

### **SERVICE PARTS INDEX**

| STYLE   | DESCRIPTION         | PG |
|---------|---------------------|----|
| 103678  | CHECK VALVE         | 3  |
| 103807* | ESCUTCHEON          | 5  |
| 103513  | FASTENING SET SCREW | 3  |
| 103684* | HANDSHOWER CRADLE   | 4  |
| 103548* | HANDSHOWER HOSE     | 2  |
| 103686  | MOUNTING HARDWARE   | 6  |
| 103682* | SPRAY               | 7  |
| 103683* | SPRAY RETURN        | 3  |
| 103685* | UNION SEAL          | 5  |