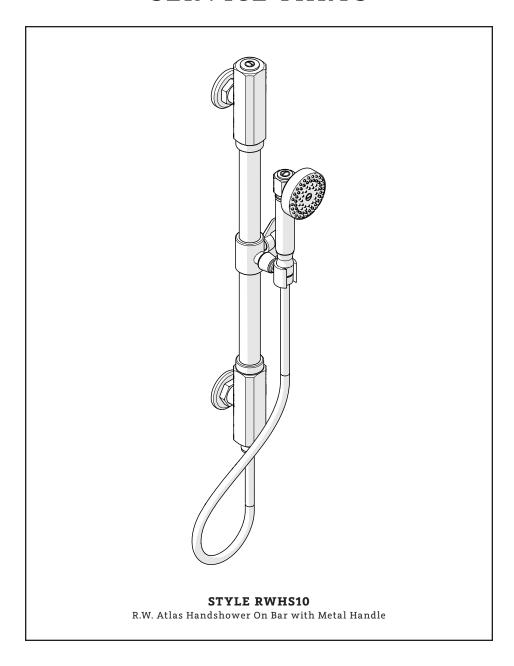

#### **MAIN KITS**

\*FINISH/COLOR MUST BE SPECIFIED WHEN ORDERING ++SUPPLIED AS A PAIR