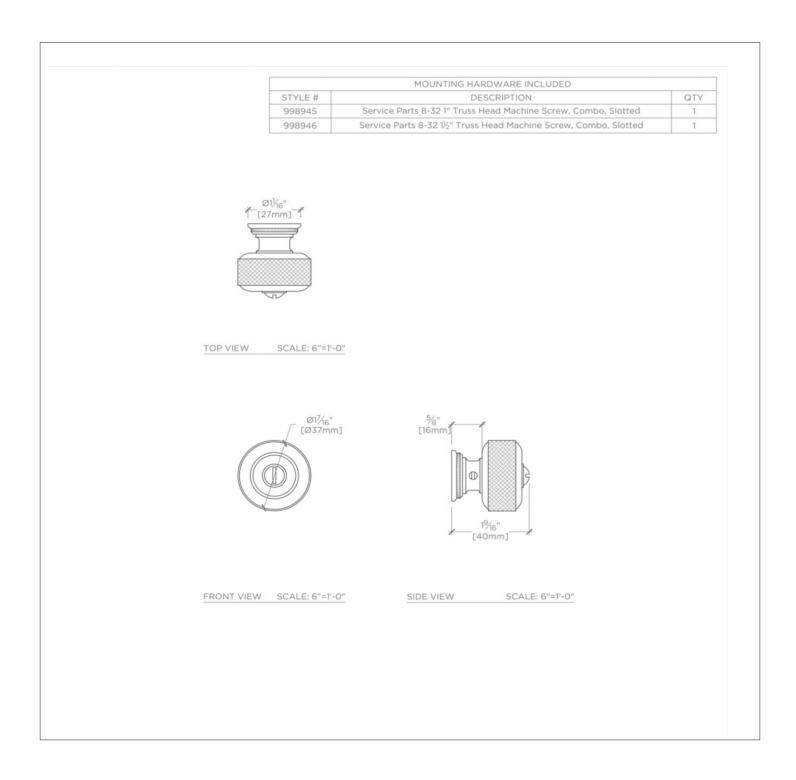

#### **PRODUCT FEATURES**

Solid Brass Machined Hand-polished Includes fixing screws

### PRODUCT (NOTES)

Replacement Screws available