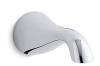

# Revival®

Wall-mount Non-diverter Bath Spout K-16135

#### **Features**

- Kohler plumbing products mean beautiful form as much as reliable function.
- Solid brass construction for durability and reliability.
- Completes Revival design solution with KOHLER® fixtures and accessories.

#### Material

KOHLER finishes resist corrosion and tarnishing.

#### **Recommended Products/Accessories**

K-23723 Faucet cleaner



## Codes/Standards

None Applicable

# **KOHLER® Faucet Lifetime Limited** Warranty

See website for detailed warranty information.

#### Available Colors/Finishes

Color tiles intended for reference only.

| Color | Code | Description              |
|-------|------|--------------------------|
|       | CP   | Polished Chrome          |
|       | SN   | Vibrant® Polished Nickel |
|       | AF   | Vibrant® French Gold     |
|       | PB   | Vibrant® Polished Brass  |
|       | G    | Brushed Chrome           |
|       | BN   | Vibrant® Brushed Nickel  |
|       | BV   | Vibrant® Brushed Bronze  |
|       | 2BZ  | Oil-Rubbed Bronze        |







Front View



## **Technical Information**

All product dimensions are nominal.