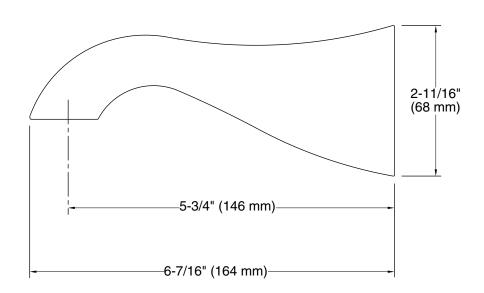

#### Material

KOHLER finishes resist corrosion and tarnishing.

#### **Recommended Products/Accessories**

K-23723 Faucet cleaner



## Codes/Standards

None Applicable

# **KOHLER® Faucet Lifetime Limited** Warranty

See website for detailed warranty information.

#### Available Colors/Finishes

Color tiles intended for reference only.

| Color | Code | Description              |
|-------|------|--------------------------|
|       | CP   | Polished Chrome          |
|       | SN   | Vibrant® Polished Nickel |
|       | AF   | Vibrant® French Gold     |
|       | PB   | Vibrant® Polished Brass  |
|       | G    | Brushed Chrome           |
|       | BN   | Vibrant® Brushed Nickel  |
|       | BV   | Vibrant® Brushed Bronze  |
|       | 2BZ  | Oil-Rubbed Bronze        |







Front View



## **Technical Information**

All product dimensions are nominal.