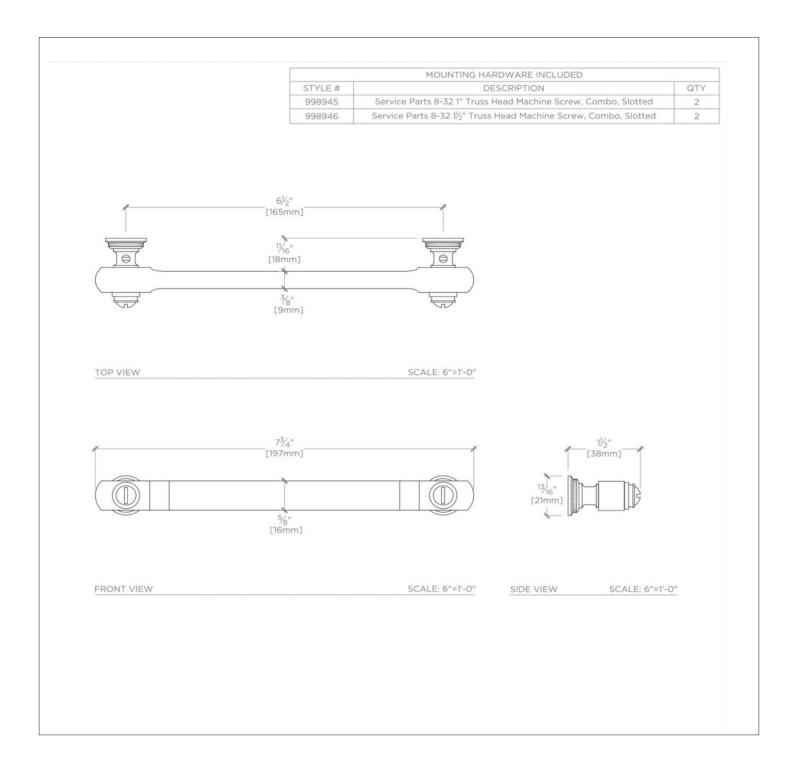

## **TECHNICAL DETAILS**

Hardware Primary Material: Brass Hardware Shape: Knob Depth / Width: 1" . Height: 13/16" Length: 7 3/4" Primary Material: Brass

Suggested Application: All Applications

SHOWN IN R.W. ATLAS 6 1/2" PULL| RWHW06

## PRODUCT (NOTES)

Replacement Screws available