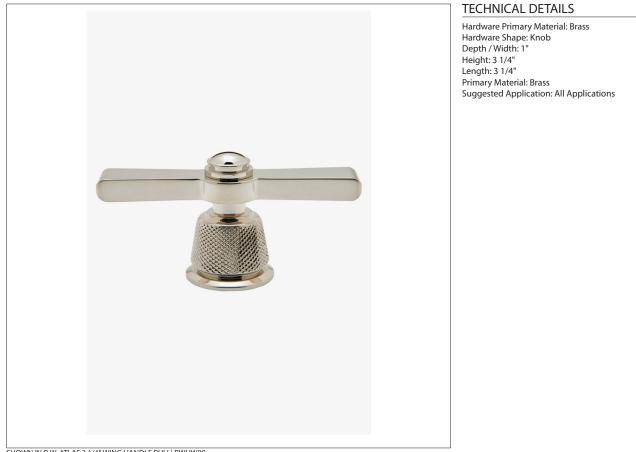

#### SHOWN IN R.W. ATLAS 3 1/4" WING HANDLE PULL| RWHW08

### **R.W. ATLAS** R.W. Atlas 3 1/4" Wing Handle Pull

### RWHW08