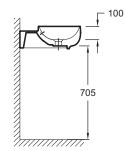

# **Technical drawing**

Product Specification: Handwash basin 45 cm. EGK112. Collection: NOUVELLE VAGUE. DIMENSIONS: 45 x 36 cm. WEIGHT: 12 kg. MATERIAL: Ceramic. INSTALLATION TYPE: Self-supporting. TAP DRILLING: 1 tap hole. OVERFLOW: With. RECOMMENDED BRASSWARE: Nouvelle Vague.