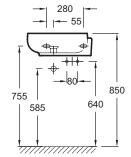

# **Technical drawing**

Product Specification: Handwash basin 45 cm. EGK112. Collection: NOUVELLE VAGUE. DIMENSIONS: 45 x 36 cm. WEIGHT: 12 kg. MATERIAL: Ceramic. INSTALLATION TYPE: Self-supporting. TAP DRILLING: 1 tap hole. OVERFLOW: With. RECOMMENDED BRASSWARE: Nouvelle Vague.

## **Optional products**

• EB3045G: Base unit 45 cm, LH hinged

• EB3045D: Base unit 45 cm, RH hinged