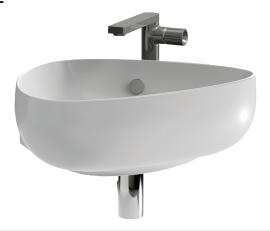

# **NOUVELLE VAGUE - Handwash basin 45 cm**

### **Features**

• DIMENSIONS: 45 x 36 cm

• MATERIAL: Ceramic

• TAP DRILLING: 1 tap hole

• RECOMMENDED BRASSWARE: Nouvelle Vague

- WEIGHT: 12 kg
- INSTALLATION TYPE: Self-supporting
- OVERFLOW: With

#### **Consumer benefits**

- DESIGN: Iconic 50s style à la française with modern functionalities and soft-cornered basin
- FUNCTIONALITY: Soft slopes for easy cleaning, deep basin reduces splashes