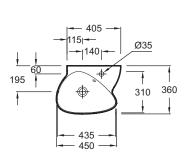

# **Technical drawing**

Product Specification: Handwash basin 45 cm. EGK112. Collection: NOUVELLE VAGUE. DIMENSIONS: 45 x 36 cm. WEIGHT: 12 kg. MATERIAL: Ceramic. INSTALLATION TYPE: Self-supporting. TAP DRILLING: 1 tap hole. OVERFLOW: With. RECOMMENDED BRASSWARE: Nouvelle Vague.

### **Features**

• DIMENSIONS: 45 x 36 cm

• MATERIAL: Ceramic

• TAP DRILLING: 1 tap hole

• RECOMMENDED BRASSWARE: Nouvelle Vague

- WEIGHT: 12 kg
- INSTALLATION TYPE: Self-supporting
- OVERFLOW: With