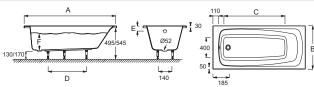

### **Features**

• DIMENSIONS: 150 x 70 cm

• MATERIAL: Acrylic • VOLUME (L): 120/50

• FOOT HEIGHT: de 10 à 14 cm

• ADDITIONAL INFORMATION: Against a wall

• STEP: Not supplied

• BATH WELL LENGTH: 100 cm

• GUARANTEE: 10 years

• FEET: Supplied

• WASTE: Not supplied

• BATH WELL WIDTH: 40 cm

# **Technical drawing**

| Mm | E60532  | E60531   | E60530   |
|----|---------|----------|----------|
| A  | 1697 -5 | 1597 - 5 | 1497 - 5 |
| В  | 700 - 9 | 700 -8   | 700 - 9  |
| С  | 1200    | 1100     | 1000     |
| D  | 700     | 650      | 650      |
| E  | 90      | 60       | 60       |
| E  | 275     | 305      | 305      |