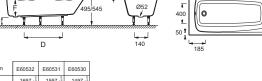

# **Technical drawing**

| Mm | E60532  | E60531   | E60530   |
|----|---------|----------|----------|
| A  | 1697 -5 | 1597 - 5 | 1497 - 5 |
| В  | 700 - 9 | 700 -8   | 700 - 9  |
| С  | 1200    | 1100     | 1000     |
| D  | 700     | 650      | 650      |
| E  | 90      | 60       | 60       |
| E  | 275     | 305      | 305      |