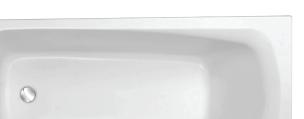

# STIL UP - Bath 150 x 70 cm

### **Features**

• DIMENSIONS: 150 x 70 cm

• MATERIAL: Acrylic • VOLUME (L): 120/50

• FOOT HEIGHT: de 10 à 14 cm

• ADDITIONAL INFORMATION: Against a wall

• STEP: Not supplied

• BATH WELL LENGTH: 100 cm

• GUARANTEE: 10 years

**Consumer benefits** . DESIGN: Classic and timeless

• EASIER CARE: The bath's soft lines and smooth surface make for easy cleaning

• WEIGHT: 17 kg

• INSTALLATION TYPE: Drop-in

• SHAPE: Rectangular

• WASTE DIAMETER: 5,2

• FEET: Supplied

• WASTE: Not supplied

• BATH WELL WIDTH: 40 cm

### **Installation benefits**

• EASY INSTALLATION: Quick clip adjustable feet

• TAPS: Ledge on waste side is easy to drill for deck-mount taps

• Wall taps can also be used on this bath